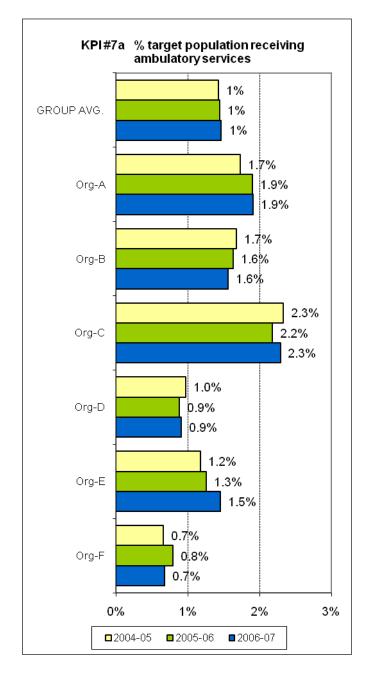

cted use by organisations participating in the National Mental Health Benchmarking Project. By agreement of all organisations, this version of the indicators has been prepared for wider use and unrestricted distribution. All identifying details and source data tables have been removed from this version.













































































































# THEME 1: COMPARATIVE RESOURCES AVAILABLE TO THE ORGANISATION

































### THEME 2: EFFICIENCY IN USE OF RESOURCES









































































# THEME 3: PRODUCTIVITY AND ACTIVITY OF AMBULATORY SERVICES

























### THEME 4: CONTINUITY OF CARE

















## THEME 5: ACCESS TO AMBULATORY CARE

































### THEME 6: ACCESS TO ACUTE INPATIENT CARE

























### THEME 7: CAPABILITY









# UNGROUPED SUPPLEMENTARY INDICATORS