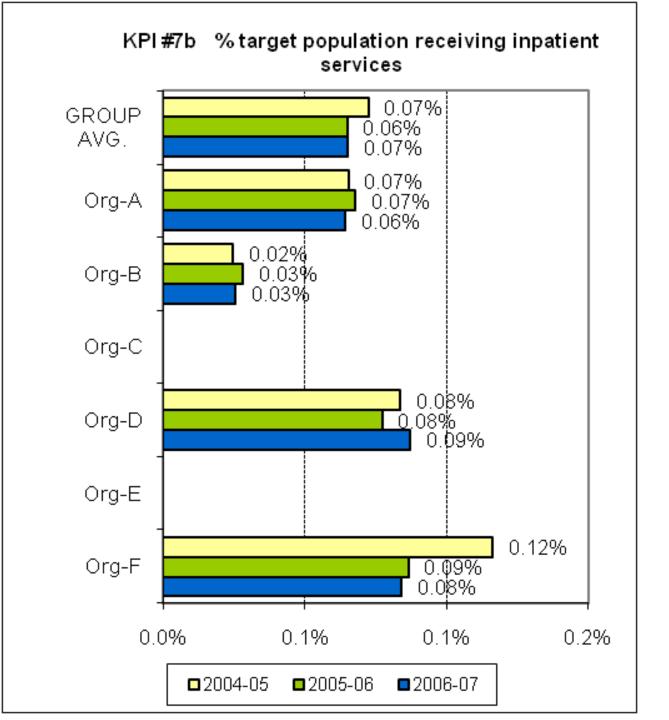

overnment funded initiative



A joint Australian, State and Territory Government Initiative

#### **COMPARATIVE INDICATORS**

3-year time series 2004-05 to 2006-07

Child & Adolescent Mental Health Services Forum

Version 1.0 Summary for Public Release

Australian Mental Health Outcomes and Classification Network November 2008



"Sharing Information to Improve Outcomes"

This document was prepared from a more detailed version developed for restricted use by organisations participating in the National Mental Health Benchmarking Project. By agreement of all organisations, this version of the indicators has been prepared for wider use and unrestricted distribution. All identifying details and source data tables have been removed from this version.













































































































# THEME 1: COMPARATIVE RESOURCES AVAILABLE TO THE ORGANISATION

































### THEME 2: EFFICIENCY IN USE OF RESOURCES









































































# THEME 3: PRODUCTIVITY AND ACTIVITY OF AMBULATORY SERVICES

























### THEME 4: CONTINUITY OF CARE

















## THEME 5: ACCESS TO AMBULATORY CARE

































### THEME 6: ACCESS TO ACUTE INPATIENT CARE

























### THEME 7: CAPABILITY









# UNGROUPED SUPPLEMENTARY INDICATORS