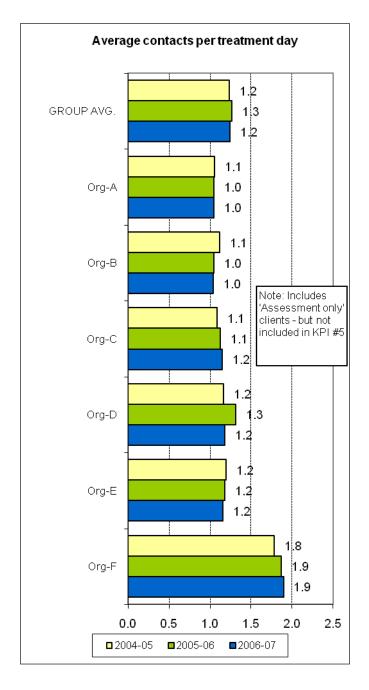

Australian Mental Health Outcomes and Classification Network November 2008



"Sharing Information to Improve Outcomes"

This document was prepared from a more detailed version developed for restricted use by organisations participating in the National Mental Health Benchmarking Project. By agreement of all organisations, this version of the indicators has been prepared for wider use and unrestricted distribution. All identifying details and source data tables have been removed from this version.













































































































# THEME 1: COMPARATIVE RESOURCES AVAILABLE TO THE ORGANISATION

































### THEME 2: EFFICIENCY IN USE OF RESOURCES









































































# THEME 3: PRODUCTIVITY AND ACTIVITY OF AMBULATORY SERVICES

























### THEME 4: CONTINUITY OF CARE

















## THEME 5: ACCESS TO AMBULATORY CARE

































### THEME 6: ACCESS TO ACUTE INPATIENT CARE

























### THEME 7: CAPABILITY









# UNGROUPED SUPPLEMENTARY INDICATORS