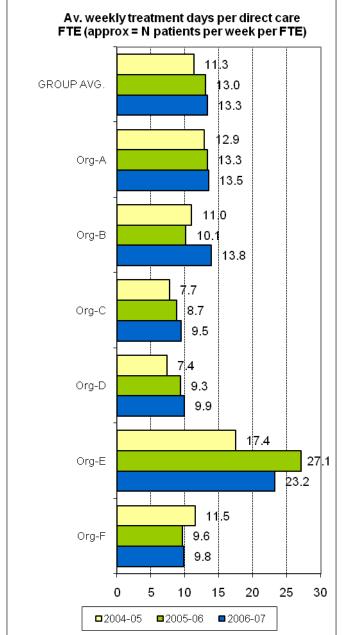

Information to Improve Outcomes"

This document was prepared from a more detailed version developed for restricted use by organisations participating in the National Mental Health Benchmarking Project. By agreement of all organisations, this version of the indicators has been prepared for wider use and unrestricted distribution. All identifying details and source data tables have been removed from this version.













































































































# THEME 1: COMPARATIVE RESOURCES AVAILABLE TO THE ORGANISATION

































### THEME 2: EFFICIENCY IN USE OF RESOURCES









































































# THEME 3: PRODUCTIVITY AND ACTIVITY OF AMBULATORY SERVICES

























### THEME 4: CONTINUITY OF CARE

















## THEME 5: ACCESS TO AMBULATORY CARE

































### THEME 6: ACCESS TO ACUTE INPATIENT CARE

























### THEME 7: CAPABILITY









# UNGROUPED SUPPLEMENTARY INDICATORS