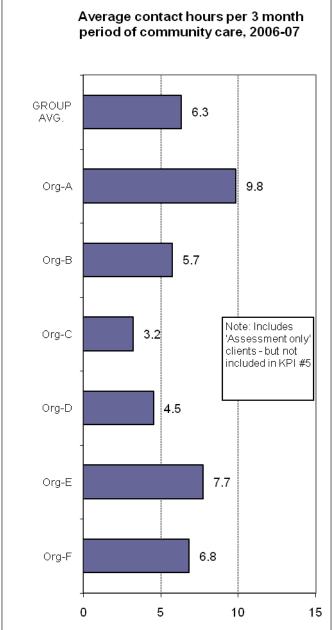

ease

Australian Mental Health Outcomes and Classification Network November 2008



"Sharing Information to Improve Outcomes"

This document was prepared from a more detailed version developed for restricted use by organisations participating in the National Mental Health Benchmarking Project. By agreement of all organisations, this version of the indicators has been prepared for wider use and unrestricted distribution. All identifying details and source data tables have been removed from this version.













































































































# THEME 1: COMPARATIVE RESOURCES AVAILABLE TO THE ORGANISATION

































### THEME 2: EFFICIENCY IN USE OF RESOURCES









































































# THEME 3: PRODUCTIVITY AND ACTIVITY OF AMBULATORY SERVICES

























### THEME 4: CONTINUITY OF CARE

















## THEME 5: ACCESS TO AMBULATORY CARE

































### THEME 6: ACCESS TO ACUTE INPATIENT CARE

























### THEME 7: CAPABILITY









# UNGROUPED SUPPLEMENTARY INDICATORS