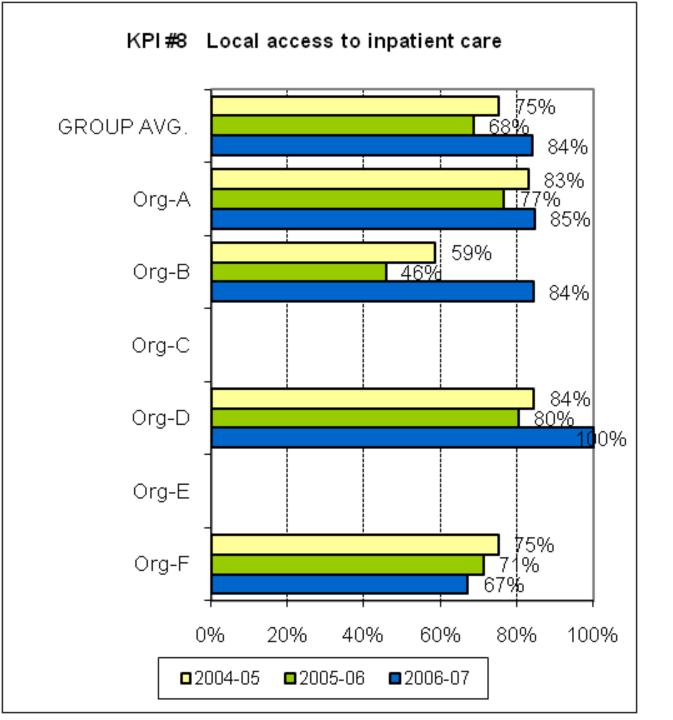

nded initiative



A joint Australian, State and Territory Government Initiative

#### **COMPARATIVE INDICATORS**

3-year time series 2004-05 to 2006-07

Child & Adolescent Mental Health Services Forum

Version 1.0 Summary for Public Release

Australian Mental Health Outcomes and Classification Network November 2008



"Sharing Information to Improve Outcomes"

This document was prepared from a more detailed version developed for restricted use by organisations participating in the National Mental Health Benchmarking Project. By agreement of all organisations, this version of the indicators has been prepared for wider use and unrestricted distribution. All identifying details and source data tables have been removed from this version.













































































































# THEME 1: COMPARATIVE RESOURCES AVAILABLE TO THE ORGANISATION

































### THEME 2: EFFICIENCY IN USE OF RESOURCES









































































# THEME 3: PRODUCTIVITY AND ACTIVITY OF AMBULATORY SERVICES

























### THEME 4: CONTINUITY OF CARE

















## THEME 5: ACCESS TO AMBULATORY CARE

































### THEME 6: ACCESS TO ACUTE INPATIENT CARE

























### THEME 7: CAPABILITY









# UNGROUPED SUPPLEMENTARY INDICATORS