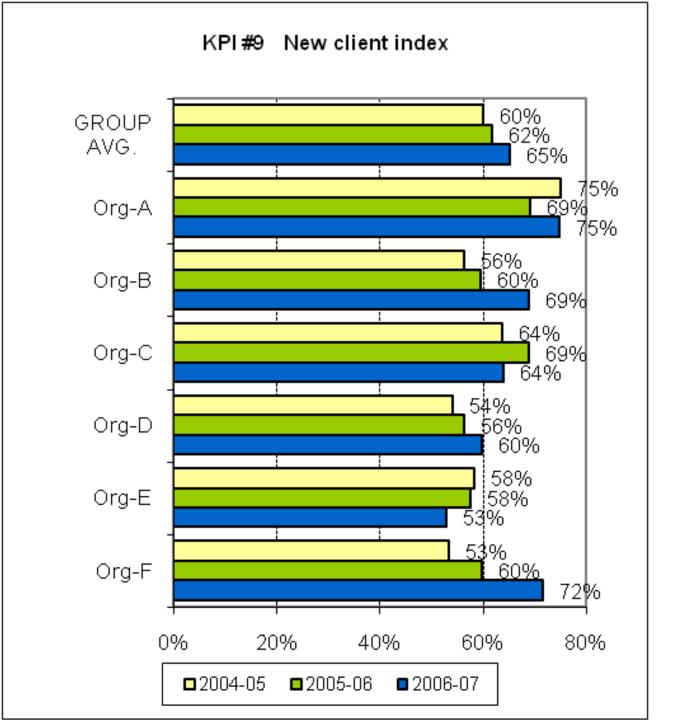

nitiative



A joint Australian, State and Territory Government Initiative

#### **COMPARATIVE INDICATORS**

3-year time series 2004-05 to 2006-07

Child & Adolescent Mental Health Services Forum

Version 1.0 Summary for Public Release

Australian Mental Health Outcomes and Classification Network November 2008



"Sharing Information to Improve Outcomes"

This document was prepared from a more detailed version developed for restricted use by organisations participating in the National Mental Health Benchmarking Project. By agreement of all organisations, this version of the indicators has been prepared for wider use and unrestricted distribution. All identifying details and source data tables have been removed from this version.













































































































# THEME 1: COMPARATIVE RESOURCES AVAILABLE TO THE ORGANISATION

































### THEME 2: EFFICIENCY IN USE OF RESOURCES









































































# THEME 3: PRODUCTIVITY AND ACTIVITY OF AMBULATORY SERVICES

























### THEME 4: CONTINUITY OF CARE

















## THEME 5: ACCESS TO AMBULATORY CARE

































### THEME 6: ACCESS TO ACUTE INPATIENT CARE

























### THEME 7: CAPABILITY









# UNGROUPED SUPPLEMENTARY INDICATORS