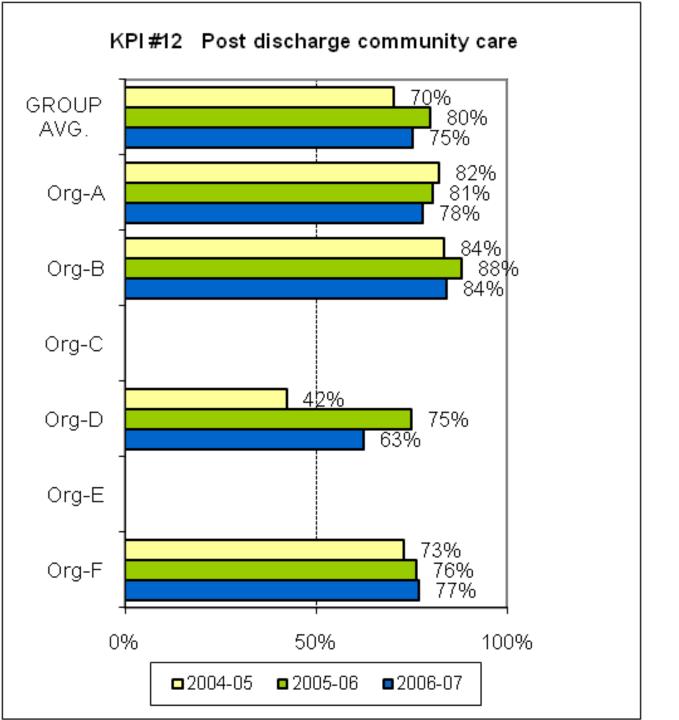

n, State and Territory Government Initiative

#### **COMPARATIVE INDICATORS**

3-year time series 2004-05 to 2006-07

Child & Adolescent Mental Health Services Forum

Version 1.0 Summary for Public Release

Australian Mental Health Outcomes and Classification Network November 2008



"Sharing Information to Improve Outcomes"

This document was prepared from a more detailed version developed for restricted use by organisations participating in the National Mental Health Benchmarking Project. By agreement of all organisations, this version of the indicators has been prepared for wider use and unrestricted distribution. All identifying details and source data tables have been removed from this version.













































































































# THEME 1: COMPARATIVE RESOURCES AVAILABLE TO THE ORGANISATION

































### THEME 2: EFFICIENCY IN USE OF RESOURCES









































































# THEME 3: PRODUCTIVITY AND ACTIVITY OF AMBULATORY SERVICES

























### THEME 4: CONTINUITY OF CARE

















## THEME 5: ACCESS TO AMBULATORY CARE

































### THEME 6: ACCESS TO ACUTE INPATIENT CARE

























### THEME 7: CAPABILITY









# UNGROUPED SUPPLEMENTARY INDICATORS