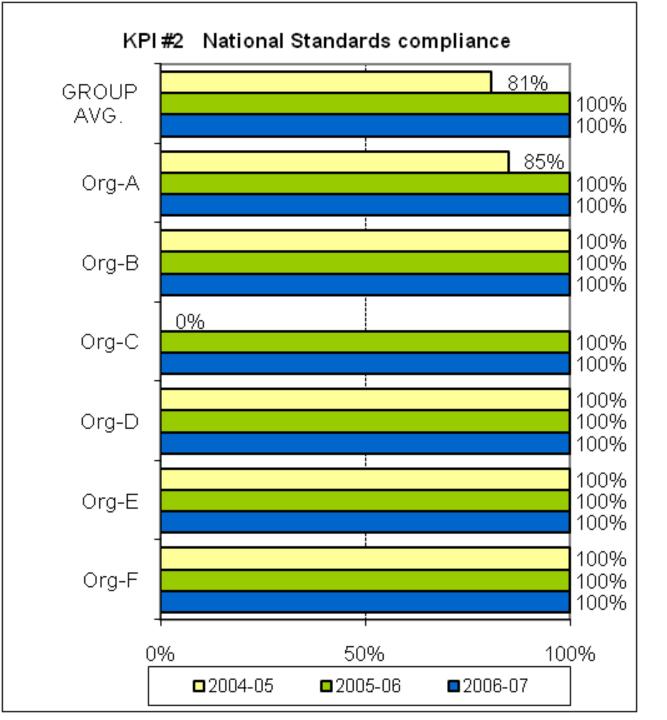

enchmarking Project

An Australian Government funded initiative



A joint Australian, State and Territory Government Initiative

#### **COMPARATIVE INDICATORS**

3-year time series 2004-05 to 2006-07

Child & Adolescent Mental Health Services Forum

Version 1.0 Summary for Public Release

Australian Mental Health Outcomes and Classification Network November 2008



"Sharing Information to Improve Outcomes"

This document was prepared from a more detailed version developed for restricted use by organisations participating in the National Mental Health Benchmarking Project. By agreement of all organisations, this version of the indicators has been prepared for wider use and unrestricted distribution. All identifying details and source data tables have been removed from this version.













































































































# THEME 1: COMPARATIVE RESOURCES AVAILABLE TO THE ORGANISATION

































### THEME 2: EFFICIENCY IN USE OF RESOURCES









































































# THEME 3: PRODUCTIVITY AND ACTIVITY OF AMBULATORY SERVICES

























### THEME 4: CONTINUITY OF CARE

















## THEME 5: ACCESS TO AMBULATORY CARE

































### THEME 6: ACCESS TO ACUTE INPATIENT CARE

























### THEME 7: CAPABILITY









# UNGROUPED SUPPLEMENTARY INDICATORS