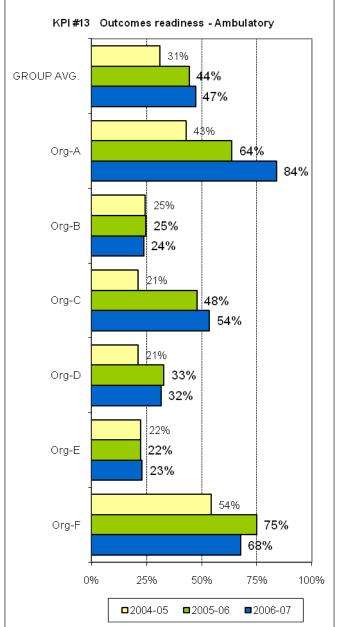

his version of the indicators has been prepared for wider use and unrestricted distribution. All identifying details and source data tables have been removed from this version.













































































































# THEME 1: COMPARATIVE RESOURCES AVAILABLE TO THE ORGANISATION

































### THEME 2: EFFICIENCY IN USE OF RESOURCES









































































# THEME 3: PRODUCTIVITY AND ACTIVITY OF AMBULATORY SERVICES

























### THEME 4: CONTINUITY OF CARE

















## THEME 5: ACCESS TO AMBULATORY CARE

































### THEME 6: ACCESS TO ACUTE INPATIENT CARE

























### THEME 7: CAPABILITY









# UNGROUPED SUPPLEMENTARY INDICATORS