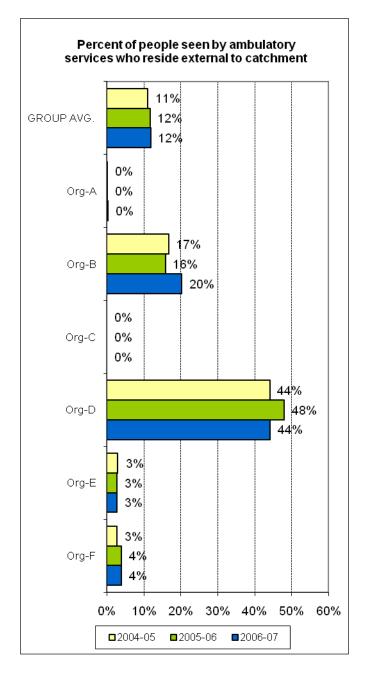

nisations participating in the National Mental Health Benchmarking Project. By agreement of all organisations, this version of the indicators has been prepared for wider use and unrestricted distribution. All identifying details and source data tables have been removed from this version.













































































































# THEME 1: COMPARATIVE RESOURCES AVAILABLE TO THE ORGANISATION

































### THEME 2: EFFICIENCY IN USE OF RESOURCES









































































# THEME 3: PRODUCTIVITY AND ACTIVITY OF AMBULATORY SERVICES

























### THEME 4: CONTINUITY OF CARE

















## THEME 5: ACCESS TO AMBULATORY CARE

































### THEME 6: ACCESS TO ACUTE INPATIENT CARE

























### THEME 7: CAPABILITY









# UNGROUPED SUPPLEMENTARY INDICATORS