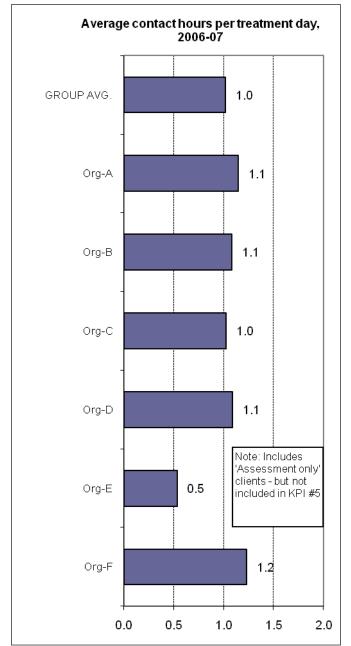

stralian Mental Health Outcomes and Classification Network November 2008



"Sharing Information to Improve Outcomes"

This document was prepared from a more detailed version developed for restricted use by organisations participating in the National Mental Health Benchmarking Project. By agreement of all organisations, this version of the indicators has been prepared for wider use and unrestricted distribution. All identifying details and source data tables have been removed from this version.













































































































# THEME 1: COMPARATIVE RESOURCES AVAILABLE TO THE ORGANISATION

































### THEME 2: EFFICIENCY IN USE OF RESOURCES









































































# THEME 3: PRODUCTIVITY AND ACTIVITY OF AMBULATORY SERVICES

























### THEME 4: CONTINUITY OF CARE

















## THEME 5: ACCESS TO AMBULATORY CARE

































### THEME 6: ACCESS TO ACUTE INPATIENT CARE

























### THEME 7: CAPABILITY









# UNGROUPED SUPPLEMENTARY INDICATORS