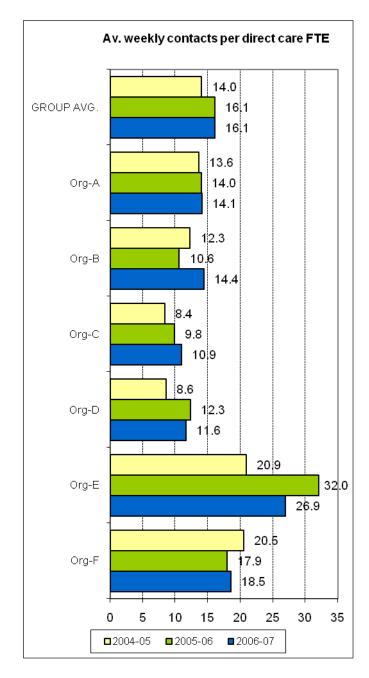

g Information to Improve Outcomes"

This document was prepared from a more detailed version developed for restricted use by organisations participating in the National Mental Health Benchmarking Project. By agreement of all organisations, this version of the indicators has been prepared for wider use and unrestricted distribution. All identifying details and source data tables have been removed from this version.













































































































# THEME 1: COMPARATIVE RESOURCES AVAILABLE TO THE ORGANISATION

































### THEME 2: EFFICIENCY IN USE OF RESOURCES









































































# THEME 3: PRODUCTIVITY AND ACTIVITY OF AMBULATORY SERVICES

























### THEME 4: CONTINUITY OF CARE

















## THEME 5: ACCESS TO AMBULATORY CARE

































### THEME 6: ACCESS TO ACUTE INPATIENT CARE

























### THEME 7: CAPABILITY









# UNGROUPED SUPPLEMENTARY INDICATORS