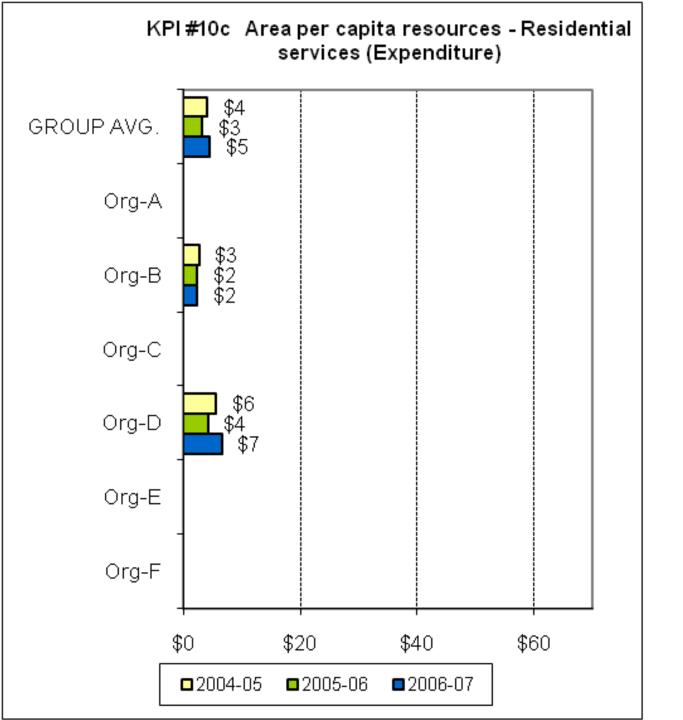

nt Australian, State and Territory Government Initiative

#### **COMPARATIVE INDICATORS**

3-year time series 2004-05 to 2006-07

Child & Adolescent Mental Health Services Forum

Version 1.0 Summary for Public Release

Australian Mental Health Outcomes and Classification Network November 2008



"Sharing Information to Improve Outcomes"

This document was prepared from a more detailed version developed for restricted use by organisations participating in the National Mental Health Benchmarking Project. By agreement of all organisations, this version of the indicators has been prepared for wider use and unrestricted distribution. All identifying details and source data tables have been removed from this version.













































































































# THEME 1: COMPARATIVE RESOURCES AVAILABLE TO THE ORGANISATION

































### THEME 2: EFFICIENCY IN USE OF RESOURCES









































































# THEME 3: PRODUCTIVITY AND ACTIVITY OF AMBULATORY SERVICES

























### THEME 4: CONTINUITY OF CARE

















## THEME 5: ACCESS TO AMBULATORY CARE

































### THEME 6: ACCESS TO ACUTE INPATIENT CARE

























### THEME 7: CAPABILITY









# UNGROUPED SUPPLEMENTARY INDICATORS