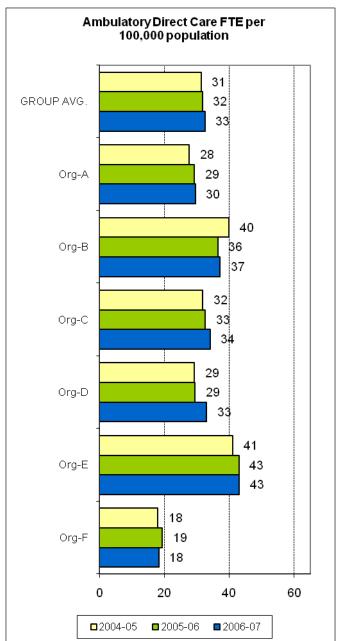

ed use by organisations participating in the National Mental Health Benchmarking Project. By agreement of all organisations, this version of the indicators has been prepared for wider use and unrestricted distribution. All identifying details and source data tables have been removed from this version.













































































































# THEME 1: COMPARATIVE RESOURCES AVAILABLE TO THE ORGANISATION

































### THEME 2: EFFICIENCY IN USE OF RESOURCES









































































# THEME 3: PRODUCTIVITY AND ACTIVITY OF AMBULATORY SERVICES

























### THEME 4: CONTINUITY OF CARE

















## THEME 5: ACCESS TO AMBULATORY CARE

































### THEME 6: ACCESS TO ACUTE INPATIENT CARE

























### THEME 7: CAPABILITY









# UNGROUPED SUPPLEMENTARY INDICATORS