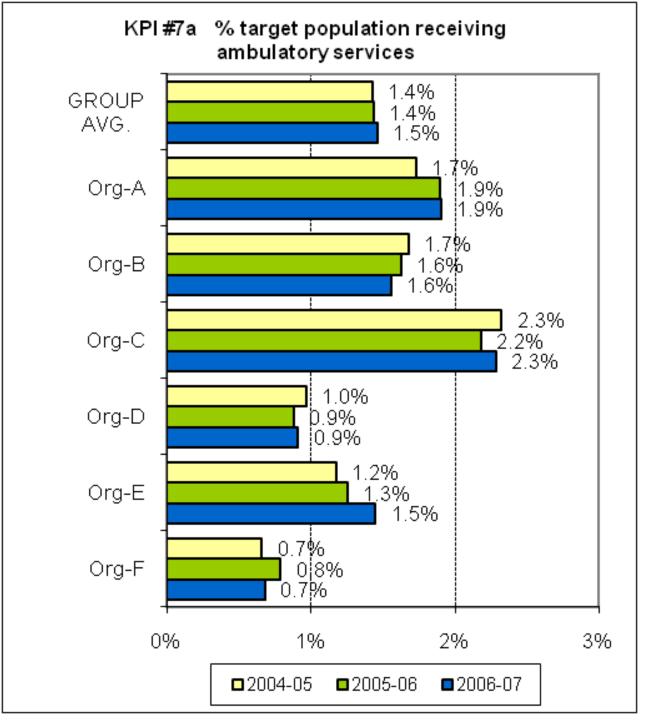

lian Government funded initiative



A joint Australian, State and Territory Government Initiative

#### **COMPARATIVE INDICATORS**

3-year time series 2004-05 to 2006-07

Child & Adolescent Mental Health Services Forum

Version 1.0 Summary for Public Release

Australian Mental Health Outcomes and Classification Network November 2008



"Sharing Information to Improve Outcomes"

This document was prepared from a more detailed version developed for restricted use by organisations participating in the National Mental Health Benchmarking Project. By agreement of all organisations, this version of the indicators has been prepared for wider use and unrestricted distribution. All identifying details and source data tables have been removed from this version.













































































































# THEME 1: COMPARATIVE RESOURCES AVAILABLE TO THE ORGANISATION

































### THEME 2: EFFICIENCY IN USE OF RESOURCES









































































# THEME 3: PRODUCTIVITY AND ACTIVITY OF AMBULATORY SERVICES

























### THEME 4: CONTINUITY OF CARE

















## THEME 5: ACCESS TO AMBULATORY CARE

































### THEME 6: ACCESS TO ACUTE INPATIENT CARE

























### THEME 7: CAPABILITY









# UNGROUPED SUPPLEMENTARY INDICATORS