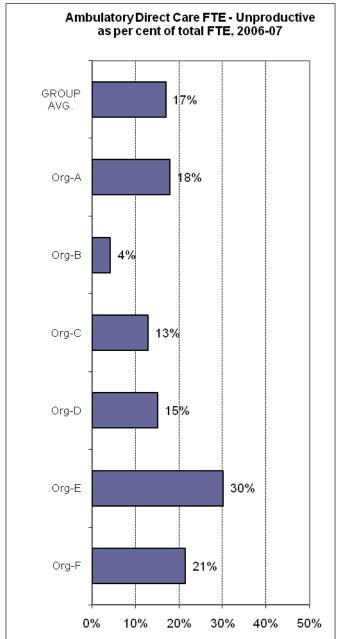

04-05 to 2006-07

Child & Adolescent Mental Health Services Forum

Version 1.0 Summary for Public Release

Australian Mental Health Outcomes and Classification Network November 2008



"Sharing Information to Improve Outcomes"

This document was prepared from a more detailed version developed for restricted use by organisations participating in the National Mental Health Benchmarking Project. By agreement of all organisations, this version of the indicators has been prepared for wider use and unrestricted distribution. All identifying details and source data tables have been removed from this version.













































































































# THEME 1: COMPARATIVE RESOURCES AVAILABLE TO THE ORGANISATION

































### THEME 2: EFFICIENCY IN USE OF RESOURCES









































































# THEME 3: PRODUCTIVITY AND ACTIVITY OF AMBULATORY SERVICES

























### THEME 4: CONTINUITY OF CARE

















## THEME 5: ACCESS TO AMBULATORY CARE

































### THEME 6: ACCESS TO ACUTE INPATIENT CARE

























### THEME 7: CAPABILITY









# UNGROUPED SUPPLEMENTARY INDICATORS