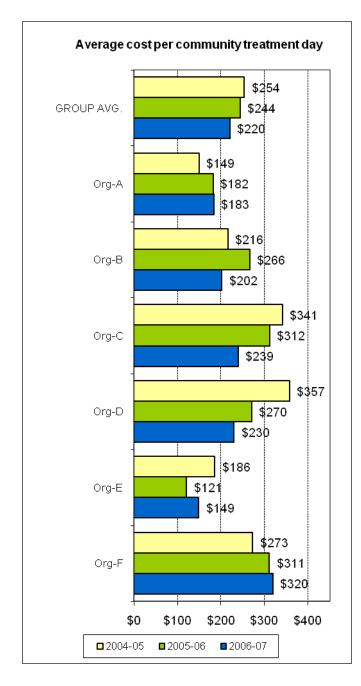

l Health Outcomes and Classification Network November 2008



"Sharing Information to Improve Outcomes"

This document was prepared from a more detailed version developed for restricted use by organisations participating in the National Mental Health Benchmarking Project. By agreement of all organisations, this version of the indicators has been prepared for wider use and unrestricted distribution. All identifying details and source data tables have been removed from this version.













































































































# THEME 1: COMPARATIVE RESOURCES AVAILABLE TO THE ORGANISATION

































### THEME 2: EFFICIENCY IN USE OF RESOURCES









































































# THEME 3: PRODUCTIVITY AND ACTIVITY OF AMBULATORY SERVICES

























### THEME 4: CONTINUITY OF CARE

















## THEME 5: ACCESS TO AMBULATORY CARE

































### THEME 6: ACCESS TO ACUTE INPATIENT CARE

























### THEME 7: CAPABILITY









# UNGROUPED SUPPLEMENTARY INDICATORS