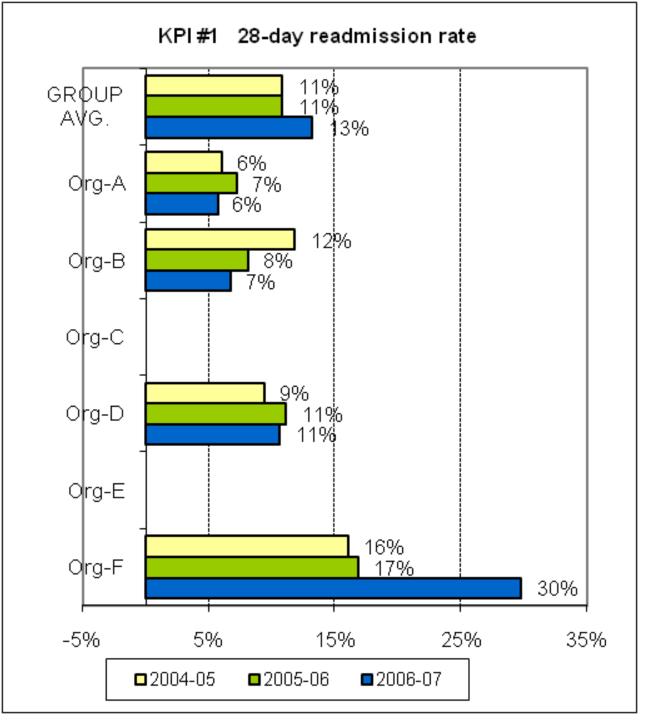

alth Benchmarking Project

An Australian Government funded initiative



A joint Australian, State and Territory Government Initiative

#### **COMPARATIVE INDICATORS**

3-year time series 2004-05 to 2006-07

Child & Adolescent Mental Health Services Forum

Version 1.0 Summary for Public Release

Australian Mental Health Outcomes and Classification Network November 2008



"Sharing Information to Improve Outcomes"

This document was prepared from a more detailed version developed for restricted use by organisations participating in the National Mental Health Benchmarking Project. By agreement of all organisations, this version of the indicators has been prepared for wider use and unrestricted distribution. All identifying details and source data tables have been removed from this version.













































































































# THEME 1: COMPARATIVE RESOURCES AVAILABLE TO THE ORGANISATION

































### THEME 2: EFFICIENCY IN USE OF RESOURCES









































































# THEME 3: PRODUCTIVITY AND ACTIVITY OF AMBULATORY SERVICES

























### THEME 4: CONTINUITY OF CARE

















## THEME 5: ACCESS TO AMBULATORY CARE

































### THEME 6: ACCESS TO ACUTE INPATIENT CARE

























### THEME 7: CAPABILITY









# UNGROUPED SUPPLEMENTARY INDICATORS