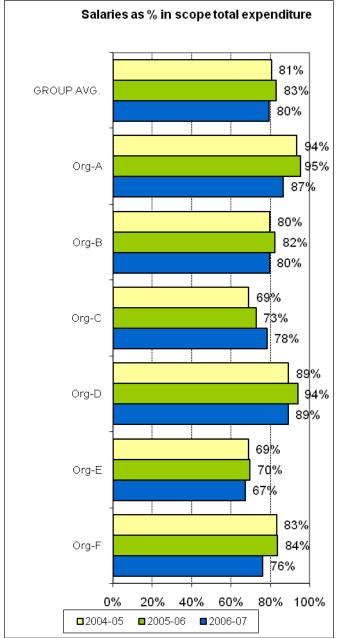

orum

Version 1.0 Summary for Public Release

Australian Mental Health Outcomes and Classification Network November 2008



"Sharing Information to Improve Outcomes"

This document was prepared from a more detailed version developed for restricted use by organisations participating in the National Mental Health Benchmarking Project. By agreement of all organisations, this version of the indicators has been prepared for wider use and unrestricted distribution. All identifying details and source data tables have been removed from this version.













































































































# THEME 1: COMPARATIVE RESOURCES AVAILABLE TO THE ORGANISATION

































### THEME 2: EFFICIENCY IN USE OF RESOURCES









































































# THEME 3: PRODUCTIVITY AND ACTIVITY OF AMBULATORY SERVICES

























### THEME 4: CONTINUITY OF CARE

















## THEME 5: ACCESS TO AMBULATORY CARE

































### THEME 6: ACCESS TO ACUTE INPATIENT CARE

























### THEME 7: CAPABILITY









# UNGROUPED SUPPLEMENTARY INDICATORS