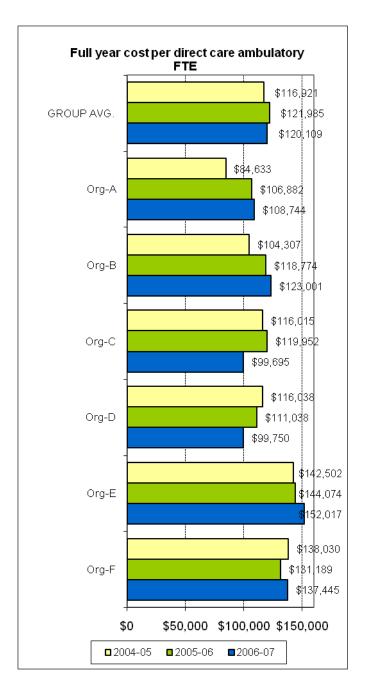

blic Release

Australian Mental Health Outcomes and Classification Network November 2008



"Sharing Information to Improve Outcomes"

This document was prepared from a more detailed version developed for restricted use by organisations participating in the National Mental Health Benchmarking Project. By agreement of all organisations, this version of the indicators has been prepared for wider use and unrestricted distribution. All identifying details and source data tables have been removed from this version.













































































































# THEME 1: COMPARATIVE RESOURCES AVAILABLE TO THE ORGANISATION

































### THEME 2: EFFICIENCY IN USE OF RESOURCES









































































# THEME 3: PRODUCTIVITY AND ACTIVITY OF AMBULATORY SERVICES

























### THEME 4: CONTINUITY OF CARE

















## THEME 5: ACCESS TO AMBULATORY CARE

































### THEME 6: ACCESS TO ACUTE INPATIENT CARE

























### THEME 7: CAPABILITY









# UNGROUPED SUPPLEMENTARY INDICATORS