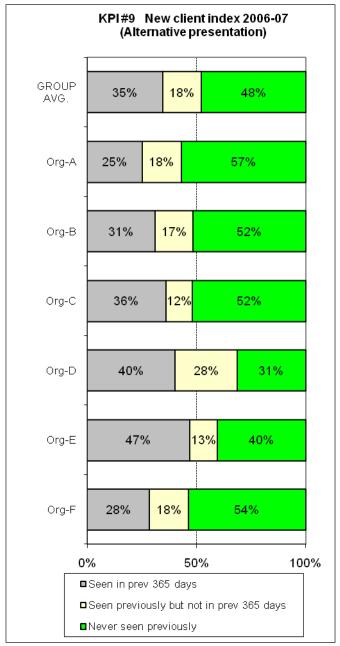

participating in the National Mental Health Benchmarking Project. By agreement of all organisations, this version of the indicators has been prepared for wider use and unrestricted distribution. All identifying details and source data tables have been removed from this version.













































































































# THEME 1: COMPARATIVE RESOURCES AVAILABLE TO THE ORGANISATION

































### THEME 2: EFFICIENCY IN USE OF RESOURCES









































































# THEME 3: PRODUCTIVITY AND ACTIVITY OF AMBULATORY SERVICES

























### THEME 4: CONTINUITY OF CARE

















## THEME 5: ACCESS TO AMBULATORY CARE

































### THEME 6: ACCESS TO ACUTE INPATIENT CARE

























### THEME 7: CAPABILITY









# UNGROUPED SUPPLEMENTARY INDICATORS