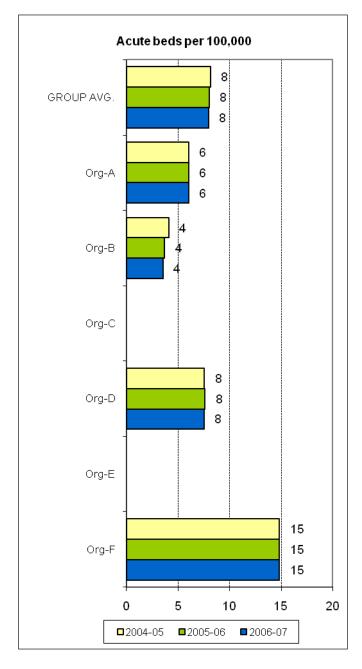

to 2006-07

Child & Adolescent Mental Health Services Forum

Version 1.0 Summary for Public Release

Australian Mental Health Outcomes and Classification Network November 2008



"Sharing Information to Improve Outcomes"

This document was prepared from a more detailed version developed for restricted use by organisations participating in the National Mental Health Benchmarking Project. By agreement of all organisations, this version of the indicators has been prepared for wider use and unrestricted distribution. All identifying details and source data tables have been removed from this version.













































































































# THEME 1: COMPARATIVE RESOURCES AVAILABLE TO THE ORGANISATION

































### THEME 2: EFFICIENCY IN USE OF RESOURCES









































































# THEME 3: PRODUCTIVITY AND ACTIVITY OF AMBULATORY SERVICES

























### THEME 4: CONTINUITY OF CARE

















## THEME 5: ACCESS TO AMBULATORY CARE

































### THEME 6: ACCESS TO ACUTE INPATIENT CARE

























### THEME 7: CAPABILITY









# UNGROUPED SUPPLEMENTARY INDICATORS