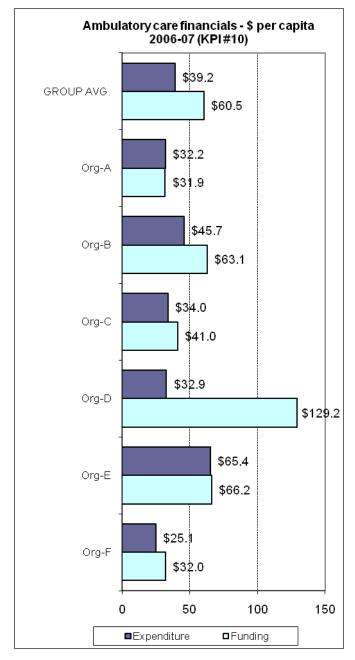

series 2004-05 to 2006-07

Child & Adolescent Mental Health Services Forum

Version 1.0 Summary for Public Release

Australian Mental Health Outcomes and Classification Network November 2008



"Sharing Information to Improve Outcomes"

This document was prepared from a more detailed version developed for restricted use by organisations participating in the National Mental Health Benchmarking Project. By agreement of all organisations, this version of the indicators has been prepared for wider use and unrestricted distribution. All identifying details and source data tables have been removed from this version.













































































































# THEME 1: COMPARATIVE RESOURCES AVAILABLE TO THE ORGANISATION

































### THEME 2: EFFICIENCY IN USE OF RESOURCES









































































# THEME 3: PRODUCTIVITY AND ACTIVITY OF AMBULATORY SERVICES

























### THEME 4: CONTINUITY OF CARE

















## THEME 5: ACCESS TO AMBULATORY CARE

































### THEME 6: ACCESS TO ACUTE INPATIENT CARE

























### THEME 7: CAPABILITY









# UNGROUPED SUPPLEMENTARY INDICATORS