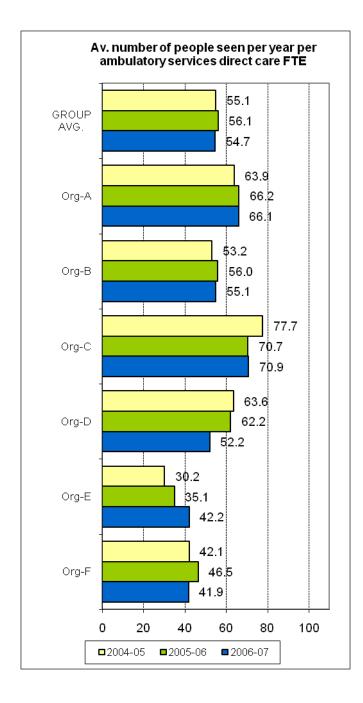

Improve Outcomes"

This document was prepared from a more detailed version developed for restricted use by organisations participating in the National Mental Health Benchmarking Project. By agreement of all organisations, this version of the indicators has been prepared for wider use and unrestricted distribution. All identifying details and source data tables have been removed from this version.













































































































# THEME 1: COMPARATIVE RESOURCES AVAILABLE TO THE ORGANISATION

































### THEME 2: EFFICIENCY IN USE OF RESOURCES









































































# THEME 3: PRODUCTIVITY AND ACTIVITY OF AMBULATORY SERVICES

























### THEME 4: CONTINUITY OF CARE

















## THEME 5: ACCESS TO AMBULATORY CARE

































### THEME 6: ACCESS TO ACUTE INPATIENT CARE

























### THEME 7: CAPABILITY









# UNGROUPED SUPPLEMENTARY INDICATORS