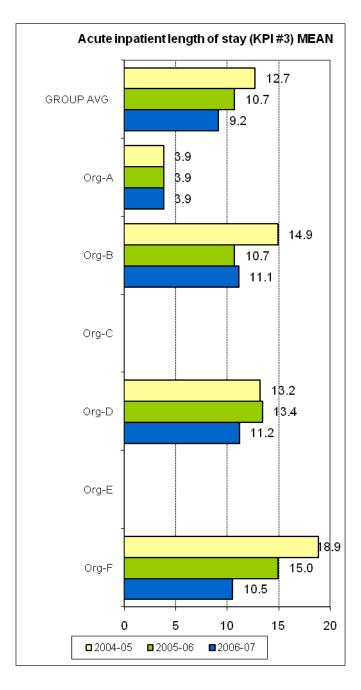

Version 1.0 Summary for Public Release

Australian Mental Health Outcomes and Classification Network November 2008



"Sharing Information to Improve Outcomes"

This document was prepared from a more detailed version developed for restricted use by organisations participating in the National Mental Health Benchmarking Project. By agreement of all organisations, this version of the indicators has been prepared for wider use and unrestricted distribution. All identifying details and source data tables have been removed from this version.













































































































# THEME 1: COMPARATIVE RESOURCES AVAILABLE TO THE ORGANISATION

































### THEME 2: EFFICIENCY IN USE OF RESOURCES









































































# THEME 3: PRODUCTIVITY AND ACTIVITY OF AMBULATORY SERVICES

























### THEME 4: CONTINUITY OF CARE

















## THEME 5: ACCESS TO AMBULATORY CARE

































### THEME 6: ACCESS TO ACUTE INPATIENT CARE

























### THEME 7: CAPABILITY









# UNGROUPED SUPPLEMENTARY INDICATORS