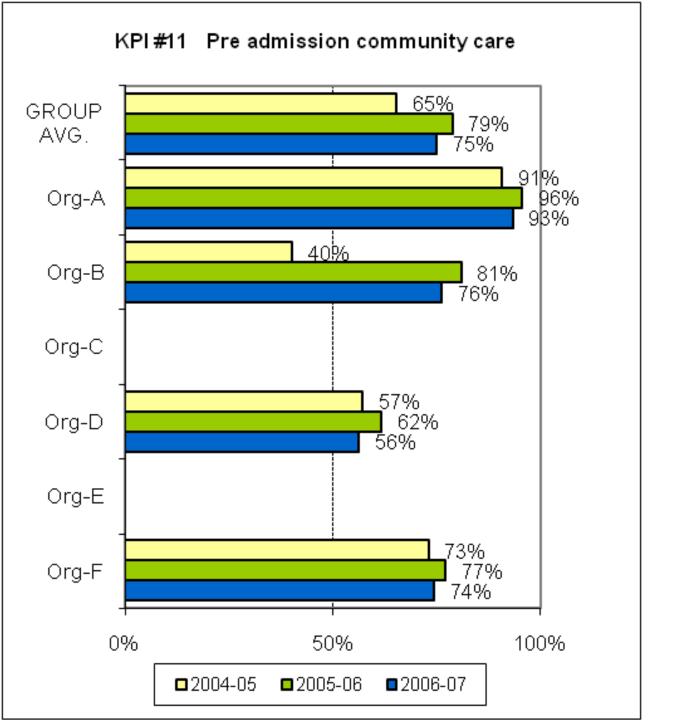

tralian, State and Territory Government Initiative

#### **COMPARATIVE INDICATORS**

3-year time series 2004-05 to 2006-07

Child & Adolescent Mental Health Services Forum

Version 1.0 Summary for Public Release

Australian Mental Health Outcomes and Classification Network November 2008



"Sharing Information to Improve Outcomes"

This document was prepared from a more detailed version developed for restricted use by organisations participating in the National Mental Health Benchmarking Project. By agreement of all organisations, this version of the indicators has been prepared for wider use and unrestricted distribution. All identifying details and source data tables have been removed from this version.













































































































# THEME 1: COMPARATIVE RESOURCES AVAILABLE TO THE ORGANISATION

































### THEME 2: EFFICIENCY IN USE OF RESOURCES









































































# THEME 3: PRODUCTIVITY AND ACTIVITY OF AMBULATORY SERVICES

























### THEME 4: CONTINUITY OF CARE

















## THEME 5: ACCESS TO AMBULATORY CARE

































### THEME 6: ACCESS TO ACUTE INPATIENT CARE

























### THEME 7: CAPABILITY









# UNGROUPED SUPPLEMENTARY INDICATORS