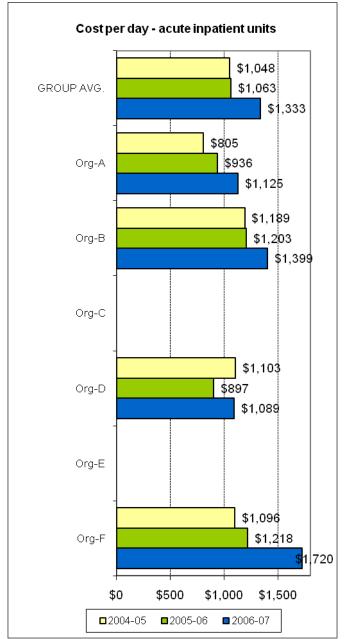

y for Public Release

Australian Mental Health Outcomes and Classification Network November 2008



"Sharing Information to Improve Outcomes"

This document was prepared from a more detailed version developed for restricted use by organisations participating in the National Mental Health Benchmarking Project. By agreement of all organisations, this version of the indicators has been prepared for wider use and unrestricted distribution. All identifying details and source data tables have been removed from this version.













































































































# THEME 1: COMPARATIVE RESOURCES AVAILABLE TO THE ORGANISATION

































### THEME 2: EFFICIENCY IN USE OF RESOURCES









































































# THEME 3: PRODUCTIVITY AND ACTIVITY OF AMBULATORY SERVICES

























### THEME 4: CONTINUITY OF CARE

















## THEME 5: ACCESS TO AMBULATORY CARE

































### THEME 6: ACCESS TO ACUTE INPATIENT CARE

























### THEME 7: CAPABILITY









# UNGROUPED SUPPLEMENTARY INDICATORS