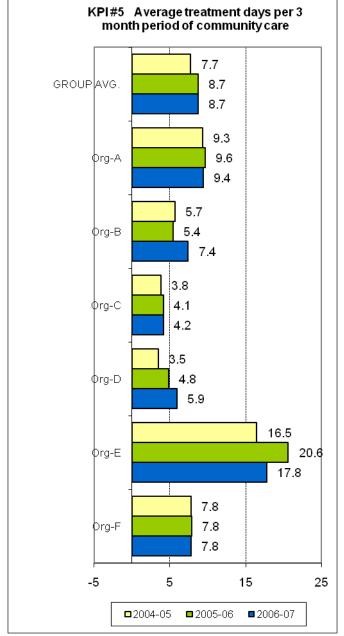

a more detailed version developed for restricted use by organisations participating in the National Mental Health Benchmarking Project. By agreement of all organisations, this version of the indicators has been prepared for wider use and unrestricted distribution. All identifying details and source data tables have been removed from this version.













































































































# THEME 1: COMPARATIVE RESOURCES AVAILABLE TO THE ORGANISATION

































### THEME 2: EFFICIENCY IN USE OF RESOURCES









































































# THEME 3: PRODUCTIVITY AND ACTIVITY OF AMBULATORY SERVICES

























### THEME 4: CONTINUITY OF CARE

















## THEME 5: ACCESS TO AMBULATORY CARE

































### THEME 6: ACCESS TO ACUTE INPATIENT CARE

























### THEME 7: CAPABILITY









# UNGROUPED SUPPLEMENTARY INDICATORS