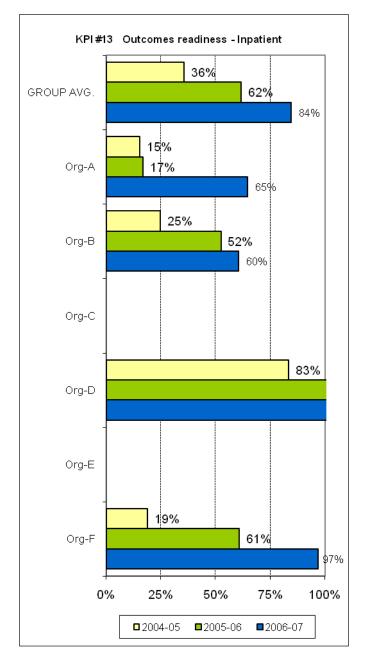

this version of the indicators has been prepared for wider use and unrestricted distribution. All identifying details and source data tables have been removed from this version.













































































































# THEME 1: COMPARATIVE RESOURCES AVAILABLE TO THE ORGANISATION

































### THEME 2: EFFICIENCY IN USE OF RESOURCES









































































# THEME 3: PRODUCTIVITY AND ACTIVITY OF AMBULATORY SERVICES

























### THEME 4: CONTINUITY OF CARE

















## THEME 5: ACCESS TO AMBULATORY CARE

































### THEME 6: ACCESS TO ACUTE INPATIENT CARE

























### THEME 7: CAPABILITY









# UNGROUPED SUPPLEMENTARY INDICATORS