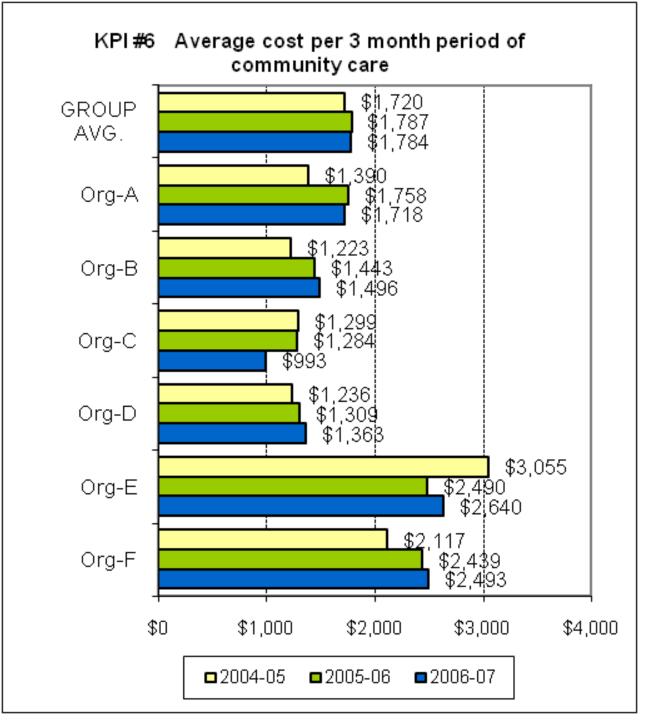

Australian Government funded initiative



A joint Australian, State and Territory Government Initiative

#### **COMPARATIVE INDICATORS**

3-year time series 2004-05 to 2006-07

Child & Adolescent Mental Health Services Forum

Version 1.0 Summary for Public Release

Australian Mental Health Outcomes and Classification Network November 2008



"Sharing Information to Improve Outcomes"

This document was prepared from a more detailed version developed for restricted use by organisations participating in the National Mental Health Benchmarking Project. By agreement of all organisations, this version of the indicators has been prepared for wider use and unrestricted distribution. All identifying details and source data tables have been removed from this version.













































































































# THEME 1: COMPARATIVE RESOURCES AVAILABLE TO THE ORGANISATION

































### THEME 2: EFFICIENCY IN USE OF RESOURCES









































































# THEME 3: PRODUCTIVITY AND ACTIVITY OF AMBULATORY SERVICES

























### THEME 4: CONTINUITY OF CARE

















## THEME 5: ACCESS TO AMBULATORY CARE

































### THEME 6: ACCESS TO ACUTE INPATIENT CARE

























### THEME 7: CAPABILITY









# UNGROUPED SUPPLEMENTARY INDICATORS