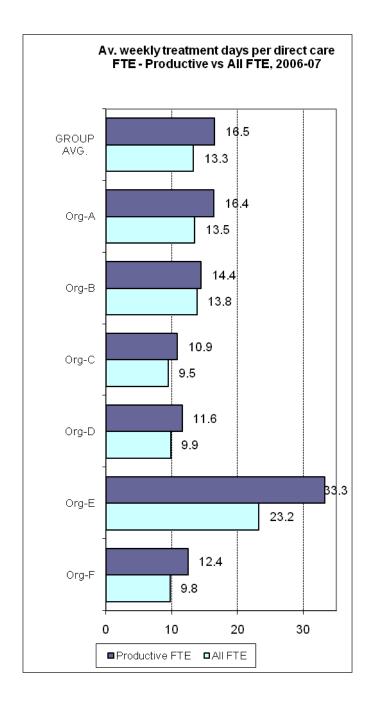

ation to Improve Outcomes"

This document was prepared from a more detailed version developed for restricted use by organisations participating in the National Mental Health Benchmarking Project. By agreement of all organisations, this version of the indicators has been prepared for wider use and unrestricted distribution. All identifying details and source data tables have been removed from this version.













































































































# THEME 1: COMPARATIVE RESOURCES AVAILABLE TO THE ORGANISATION

































### THEME 2: EFFICIENCY IN USE OF RESOURCES









































































# THEME 3: PRODUCTIVITY AND ACTIVITY OF AMBULATORY SERVICES

























### THEME 4: CONTINUITY OF CARE

















## THEME 5: ACCESS TO AMBULATORY CARE

































### THEME 6: ACCESS TO ACUTE INPATIENT CARE

























### THEME 7: CAPABILITY









# UNGROUPED SUPPLEMENTARY INDICATORS