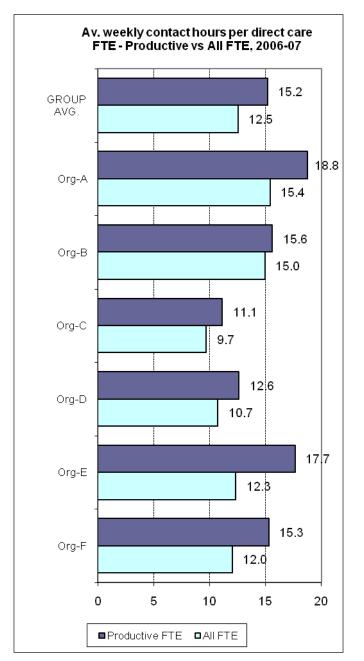

ion to Improve Outcomes"

This document was prepared from a more detailed version developed for restricted use by organisations participating in the National Mental Health Benchmarking Project. By agreement of all organisations, this version of the indicators has been prepared for wider use and unrestricted distribution. All identifying details and source data tables have been removed from this version.













































































































# THEME 1: COMPARATIVE RESOURCES AVAILABLE TO THE ORGANISATION

































### THEME 2: EFFICIENCY IN USE OF RESOURCES









































































# THEME 3: PRODUCTIVITY AND ACTIVITY OF AMBULATORY SERVICES

























### THEME 4: CONTINUITY OF CARE

















## THEME 5: ACCESS TO AMBULATORY CARE

































### THEME 6: ACCESS TO ACUTE INPATIENT CARE

























### THEME 7: CAPABILITY









# UNGROUPED SUPPLEMENTARY INDICATORS