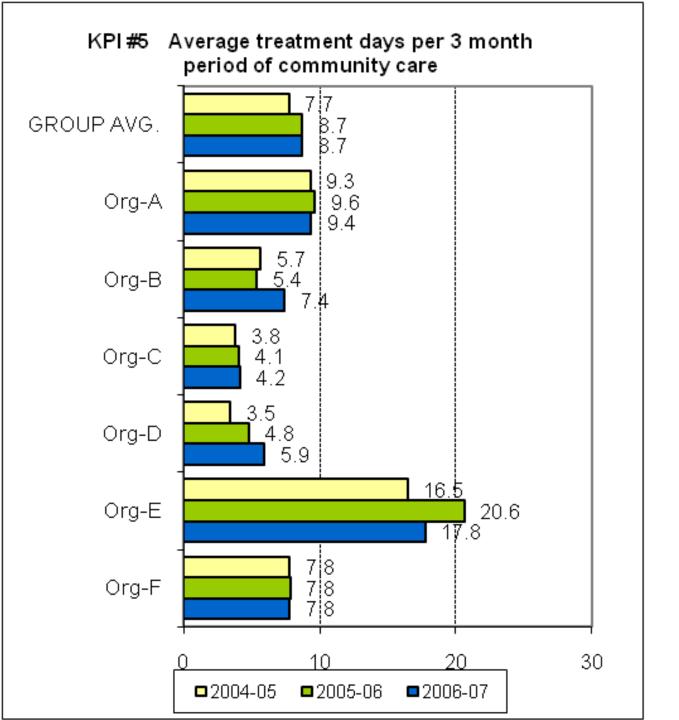

t

An Australian Government funded initiative



A joint Australian, State and Territory Government Initiative

#### **COMPARATIVE INDICATORS**

3-year time series 2004-05 to 2006-07

Child & Adolescent Mental Health Services Forum

Version 1.0 Summary for Public Release

Australian Mental Health Outcomes and Classification Network November 2008



"Sharing Information to Improve Outcomes"

This document was prepared from a more detailed version developed for restricted use by organisations participating in the National Mental Health Benchmarking Project. By agreement of all organisations, this version of the indicators has been prepared for wider use and unrestricted distribution. All identifying details and source data tables have been removed from this version.













































































































# THEME 1: COMPARATIVE RESOURCES AVAILABLE TO THE ORGANISATION

































### THEME 2: EFFICIENCY IN USE OF RESOURCES









































































# THEME 3: PRODUCTIVITY AND ACTIVITY OF AMBULATORY SERVICES

























### THEME 4: CONTINUITY OF CARE

















## THEME 5: ACCESS TO AMBULATORY CARE

































### THEME 6: ACCESS TO ACUTE INPATIENT CARE

























### THEME 7: CAPABILITY









# UNGROUPED SUPPLEMENTARY INDICATORS