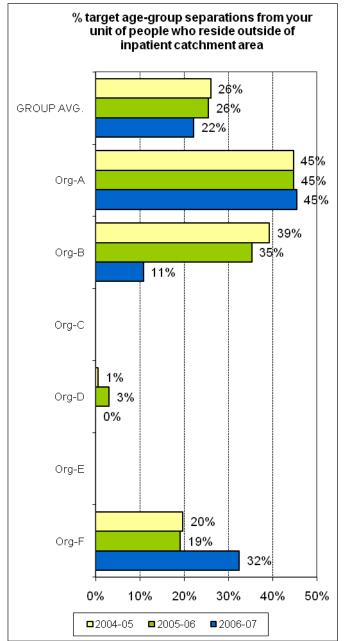

agreement of all organisations, this version of the indicators has been prepared for wider use and unrestricted distribution. All identifying details and source data tables have been removed from this version.













































































































# THEME 1: COMPARATIVE RESOURCES AVAILABLE TO THE ORGANISATION

































### THEME 2: EFFICIENCY IN USE OF RESOURCES









































































# THEME 3: PRODUCTIVITY AND ACTIVITY OF AMBULATORY SERVICES

























### THEME 4: CONTINUITY OF CARE

















## THEME 5: ACCESS TO AMBULATORY CARE

































### THEME 6: ACCESS TO ACUTE INPATIENT CARE

























### THEME 7: CAPABILITY









# UNGROUPED SUPPLEMENTARY INDICATORS