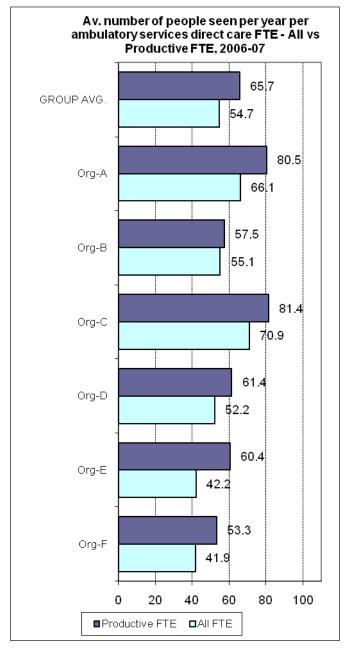

mprove Outcomes"

This document was prepared from a more detailed version developed for restricted use by organisations participating in the National Mental Health Benchmarking Project. By agreement of all organisations, this version of the indicators has been prepared for wider use and unrestricted distribution. All identifying details and source data tables have been removed from this version.













































































































# THEME 1: COMPARATIVE RESOURCES AVAILABLE TO THE ORGANISATION

































### THEME 2: EFFICIENCY IN USE OF RESOURCES









































































# THEME 3: PRODUCTIVITY AND ACTIVITY OF AMBULATORY SERVICES

























### THEME 4: CONTINUITY OF CARE

















## THEME 5: ACCESS TO AMBULATORY CARE

































### THEME 6: ACCESS TO ACUTE INPATIENT CARE

























### THEME 7: CAPABILITY









# UNGROUPED SUPPLEMENTARY INDICATORS