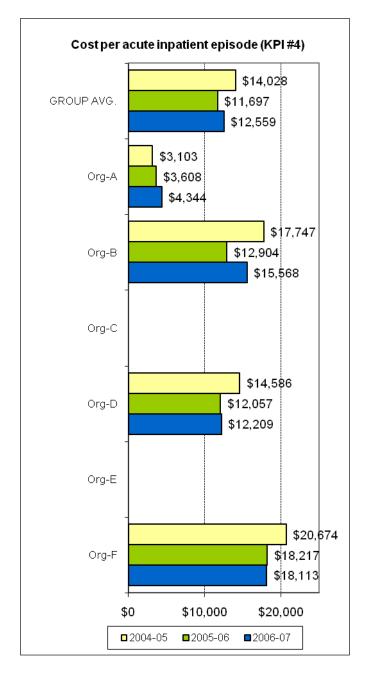

ary for Public Release

Australian Mental Health Outcomes and Classification Network November 2008



"Sharing Information to Improve Outcomes"

This document was prepared from a more detailed version developed for restricted use by organisations participating in the National Mental Health Benchmarking Project. By agreement of all organisations, this version of the indicators has been prepared for wider use and unrestricted distribution. All identifying details and source data tables have been removed from this version.













































































































# THEME 1: COMPARATIVE RESOURCES AVAILABLE TO THE ORGANISATION

































### THEME 2: EFFICIENCY IN USE OF RESOURCES









































































# THEME 3: PRODUCTIVITY AND ACTIVITY OF AMBULATORY SERVICES

























### THEME 4: CONTINUITY OF CARE

















## THEME 5: ACCESS TO AMBULATORY CARE

































### THEME 6: ACCESS TO ACUTE INPATIENT CARE

























### THEME 7: CAPABILITY









# UNGROUPED SUPPLEMENTARY INDICATORS