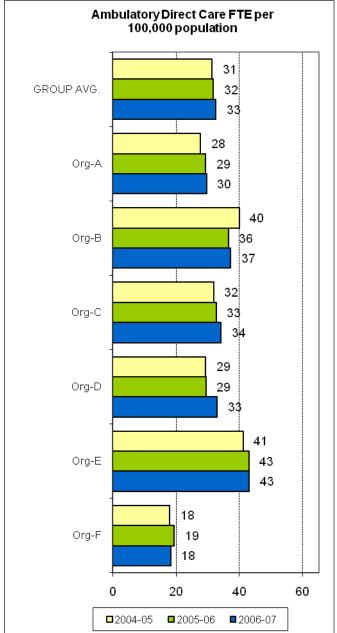

eries 2004-05 to 2006-07

Child & Adolescent Mental Health Services Forum

Version 1.0 Summary for Public Release

Australian Mental Health Outcomes and Classification Network November 2008



"Sharing Information to Improve Outcomes"

This document was prepared from a more detailed version developed for restricted use by organisations participating in the National Mental Health Benchmarking Project. By agreement of all organisations, this version of the indicators has been prepared for wider use and unrestricted distribution. All identifying details and source data tables have been removed from this version.













































































































# THEME 1: COMPARATIVE RESOURCES AVAILABLE TO THE ORGANISATION

































### THEME 2: EFFICIENCY IN USE OF RESOURCES









































































# THEME 3: PRODUCTIVITY AND ACTIVITY OF AMBULATORY SERVICES

























### THEME 4: CONTINUITY OF CARE

















## THEME 5: ACCESS TO AMBULATORY CARE

































### THEME 6: ACCESS TO ACUTE INPATIENT CARE

























### THEME 7: CAPABILITY









# UNGROUPED SUPPLEMENTARY INDICATORS