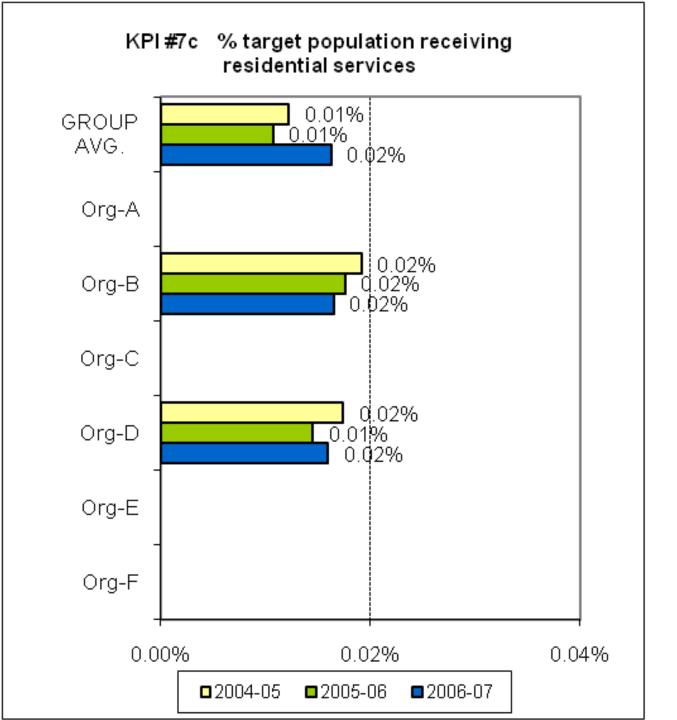

ent funded initiative



A joint Australian, State and Territory Government Initiative

#### **COMPARATIVE INDICATORS**

3-year time series 2004-05 to 2006-07

Child & Adolescent Mental Health Services Forum

Version 1.0 Summary for Public Release

Australian Mental Health Outcomes and Classification Network November 2008



"Sharing Information to Improve Outcomes"

This document was prepared from a more detailed version developed for restricted use by organisations participating in the National Mental Health Benchmarking Project. By agreement of all organisations, this version of the indicators has been prepared for wider use and unrestricted distribution. All identifying details and source data tables have been removed from this version.













































































































# THEME 1: COMPARATIVE RESOURCES AVAILABLE TO THE ORGANISATION

































### THEME 2: EFFICIENCY IN USE OF RESOURCES









































































# THEME 3: PRODUCTIVITY AND ACTIVITY OF AMBULATORY SERVICES

























### THEME 4: CONTINUITY OF CARE

















## THEME 5: ACCESS TO AMBULATORY CARE

































### THEME 6: ACCESS TO ACUTE INPATIENT CARE

























### THEME 7: CAPABILITY









# UNGROUPED SUPPLEMENTARY INDICATORS