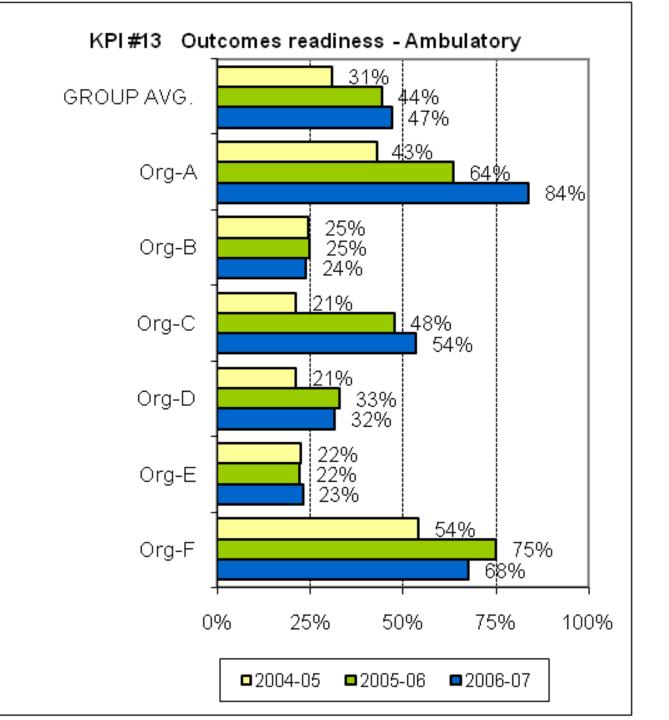

Territory Government Initiative

#### **COMPARATIVE INDICATORS**

3-year time series 2004-05 to 2006-07

Child & Adolescent Mental Health Services Forum

Version 1.0 Summary for Public Release

Australian Mental Health Outcomes and Classification Network November 2008



"Sharing Information to Improve Outcomes"

This document was prepared from a more detailed version developed for restricted use by organisations participating in the National Mental Health Benchmarking Project. By agreement of all organisations, this version of the indicators has been prepared for wider use and unrestricted distribution. All identifying details and source data tables have been removed from this version.













































































































# THEME 1: COMPARATIVE RESOURCES AVAILABLE TO THE ORGANISATION

































### THEME 2: EFFICIENCY IN USE OF RESOURCES









































































# THEME 3: PRODUCTIVITY AND ACTIVITY OF AMBULATORY SERVICES

























### THEME 4: CONTINUITY OF CARE

















## THEME 5: ACCESS TO AMBULATORY CARE

































### THEME 6: ACCESS TO ACUTE INPATIENT CARE

























### THEME 7: CAPABILITY









# UNGROUPED SUPPLEMENTARY INDICATORS