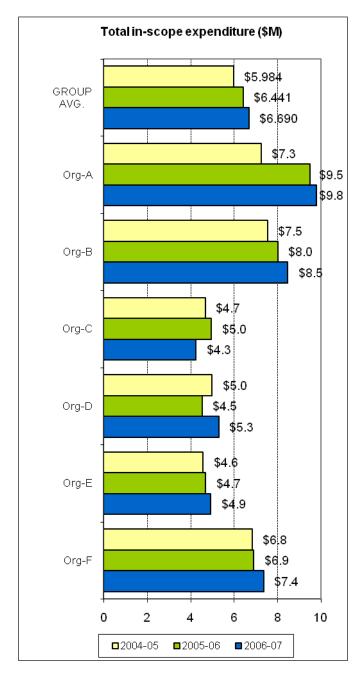

ear time series 2004-05 to 2006-07

Child & Adolescent Mental Health Services Forum

Version 1.0 Summary for Public Release

Australian Mental Health Outcomes and Classification Network November 2008



"Sharing Information to Improve Outcomes"

This document was prepared from a more detailed version developed for restricted use by organisations participating in the National Mental Health Benchmarking Project. By agreement of all organisations, this version of the indicators has been prepared for wider use and unrestricted distribution. All identifying details and source data tables have been removed from this version.













































































































# THEME 1: COMPARATIVE RESOURCES AVAILABLE TO THE ORGANISATION

































### THEME 2: EFFICIENCY IN USE OF RESOURCES









































































# THEME 3: PRODUCTIVITY AND ACTIVITY OF AMBULATORY SERVICES

























### THEME 4: CONTINUITY OF CARE

















## THEME 5: ACCESS TO AMBULATORY CARE

































### THEME 6: ACCESS TO ACUTE INPATIENT CARE

























### THEME 7: CAPABILITY









# UNGROUPED SUPPLEMENTARY INDICATORS