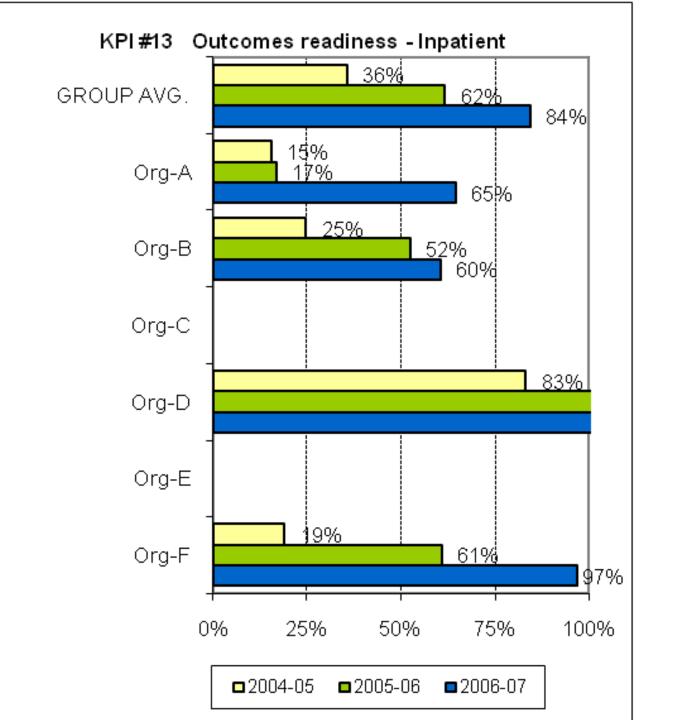

te and Territory Government Initiative

#### **COMPARATIVE INDICATORS**

3-year time series 2004-05 to 2006-07

Child & Adolescent Mental Health Services Forum

Version 1.0 Summary for Public Release

Australian Mental Health Outcomes and Classification Network November 2008



"Sharing Information to Improve Outcomes"

This document was prepared from a more detailed version developed for restricted use by organisations participating in the National Mental Health Benchmarking Project. By agreement of all organisations, this version of the indicators has been prepared for wider use and unrestricted distribution. All identifying details and source data tables have been removed from this version.













































































































# THEME 1: COMPARATIVE RESOURCES AVAILABLE TO THE ORGANISATION

































### THEME 2: EFFICIENCY IN USE OF RESOURCES









































































# THEME 3: PRODUCTIVITY AND ACTIVITY OF AMBULATORY SERVICES

























### THEME 4: CONTINUITY OF CARE

















## THEME 5: ACCESS TO AMBULATORY CARE

































### THEME 6: ACCESS TO ACUTE INPATIENT CARE

























### THEME 7: CAPABILITY









# UNGROUPED SUPPLEMENTARY INDICATORS