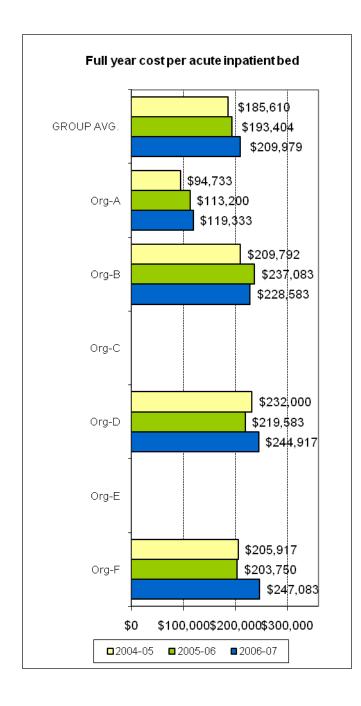

Public Release

Australian Mental Health Outcomes and Classification Network November 2008



"Sharing Information to Improve Outcomes"

This document was prepared from a more detailed version developed for restricted use by organisations participating in the National Mental Health Benchmarking Project. By agreement of all organisations, this version of the indicators has been prepared for wider use and unrestricted distribution. All identifying details and source data tables have been removed from this version.













































































































# THEME 1: COMPARATIVE RESOURCES AVAILABLE TO THE ORGANISATION

































### THEME 2: EFFICIENCY IN USE OF RESOURCES









































































# THEME 3: PRODUCTIVITY AND ACTIVITY OF AMBULATORY SERVICES

























### THEME 4: CONTINUITY OF CARE

















## THEME 5: ACCESS TO AMBULATORY CARE

































### THEME 6: ACCESS TO ACUTE INPATIENT CARE

























### THEME 7: CAPABILITY









# UNGROUPED SUPPLEMENTARY INDICATORS