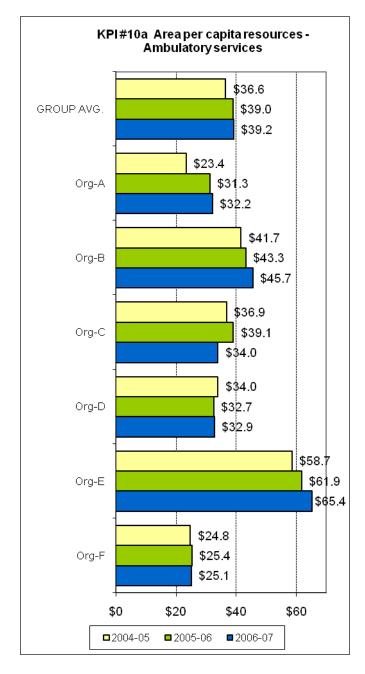

by organisations participating in the National Mental Health Benchmarking Project. By agreement of all organisations, this version of the indicators has been prepared for wider use and unrestricted distribution. All identifying details and source data tables have been removed from this version.













































































































# THEME 1: COMPARATIVE RESOURCES AVAILABLE TO THE ORGANISATION

































### THEME 2: EFFICIENCY IN USE OF RESOURCES









































































# THEME 3: PRODUCTIVITY AND ACTIVITY OF AMBULATORY SERVICES

























### THEME 4: CONTINUITY OF CARE

















## THEME 5: ACCESS TO AMBULATORY CARE

































### THEME 6: ACCESS TO ACUTE INPATIENT CARE

























### THEME 7: CAPABILITY









# UNGROUPED SUPPLEMENTARY INDICATORS