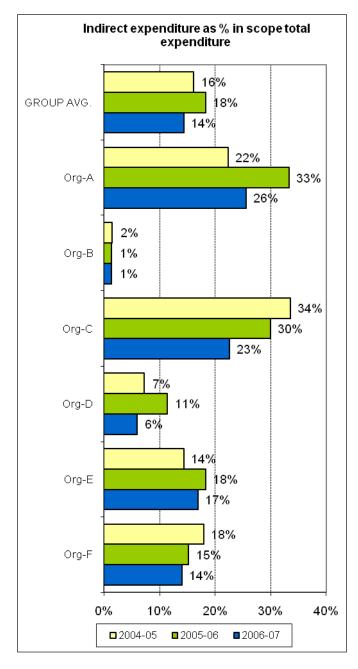

Forum

Version 1.0 Summary for Public Release

Australian Mental Health Outcomes and Classification Network November 2008



"Sharing Information to Improve Outcomes"

This document was prepared from a more detailed version developed for restricted use by organisations participating in the National Mental Health Benchmarking Project. By agreement of all organisations, this version of the indicators has been prepared for wider use and unrestricted distribution. All identifying details and source data tables have been removed from this version.













































































































# THEME 1: COMPARATIVE RESOURCES AVAILABLE TO THE ORGANISATION

































### THEME 2: EFFICIENCY IN USE OF RESOURCES









































































# THEME 3: PRODUCTIVITY AND ACTIVITY OF AMBULATORY SERVICES

























### THEME 4: CONTINUITY OF CARE

















## THEME 5: ACCESS TO AMBULATORY CARE

































### THEME 6: ACCESS TO ACUTE INPATIENT CARE

























### THEME 7: CAPABILITY









# UNGROUPED SUPPLEMENTARY INDICATORS