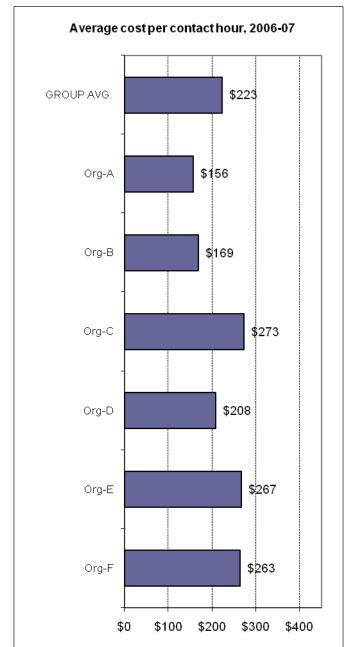

Health Outcomes and Classification Network November 2008



"Sharing Information to Improve Outcomes"

This document was prepared from a more detailed version developed for restricted use by organisations participating in the National Mental Health Benchmarking Project. By agreement of all organisations, this version of the indicators has been prepared for wider use and unrestricted distribution. All identifying details and source data tables have been removed from this version.













































































































# THEME 1: COMPARATIVE RESOURCES AVAILABLE TO THE ORGANISATION

































### THEME 2: EFFICIENCY IN USE OF RESOURCES









































































# THEME 3: PRODUCTIVITY AND ACTIVITY OF AMBULATORY SERVICES

























### THEME 4: CONTINUITY OF CARE

















## THEME 5: ACCESS TO AMBULATORY CARE

































### THEME 6: ACCESS TO ACUTE INPATIENT CARE

























### THEME 7: CAPABILITY









# UNGROUPED SUPPLEMENTARY INDICATORS