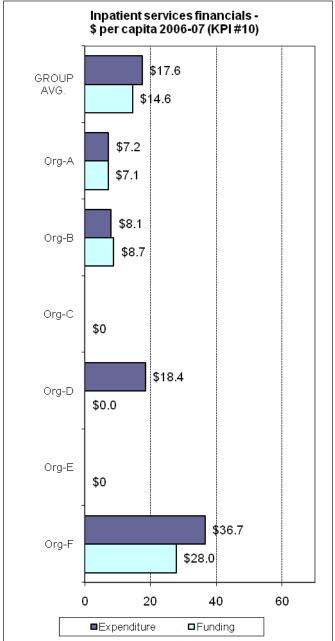

r time series 2004-05 to 2006-07

Child & Adolescent Mental Health Services Forum

Version 1.0 Summary for Public Release

Australian Mental Health Outcomes and Classification Network November 2008



"Sharing Information to Improve Outcomes"

This document was prepared from a more detailed version developed for restricted use by organisations participating in the National Mental Health Benchmarking Project. By agreement of all organisations, this version of the indicators has been prepared for wider use and unrestricted distribution. All identifying details and source data tables have been removed from this version.













































































































# THEME 1: COMPARATIVE RESOURCES AVAILABLE TO THE ORGANISATION

































### THEME 2: EFFICIENCY IN USE OF RESOURCES









































































# THEME 3: PRODUCTIVITY AND ACTIVITY OF AMBULATORY SERVICES

























### THEME 4: CONTINUITY OF CARE

















## THEME 5: ACCESS TO AMBULATORY CARE

































### THEME 6: ACCESS TO ACUTE INPATIENT CARE

























### THEME 7: CAPABILITY









# UNGROUPED SUPPLEMENTARY INDICATORS