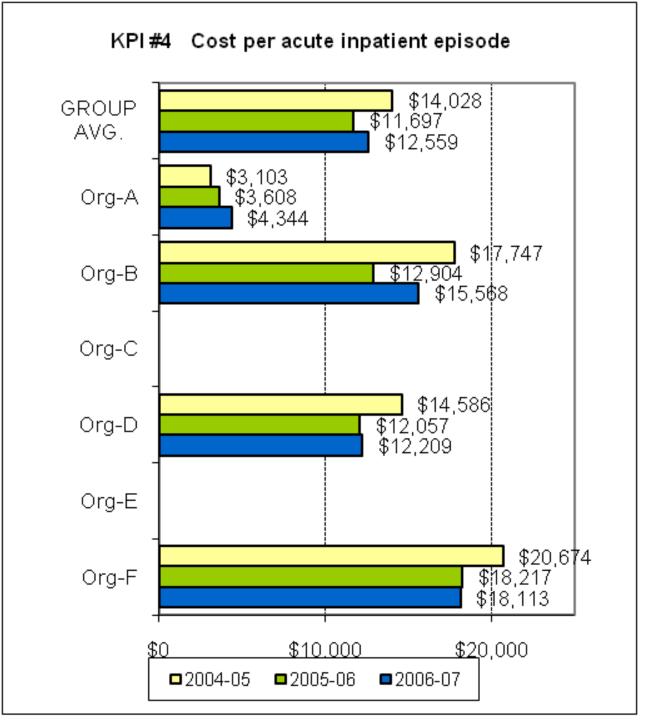

Project

An Australian Government funded initiative



A joint Australian, State and Territory Government Initiative

#### **COMPARATIVE INDICATORS**

3-year time series 2004-05 to 2006-07

Child & Adolescent Mental Health Services Forum

Version 1.0 Summary for Public Release

Australian Mental Health Outcomes and Classification Network November 2008



"Sharing Information to Improve Outcomes"

This document was prepared from a more detailed version developed for restricted use by organisations participating in the National Mental Health Benchmarking Project. By agreement of all organisations, this version of the indicators has been prepared for wider use and unrestricted distribution. All identifying details and source data tables have been removed from this version.













































































































# THEME 1: COMPARATIVE RESOURCES AVAILABLE TO THE ORGANISATION

































### THEME 2: EFFICIENCY IN USE OF RESOURCES









































































# THEME 3: PRODUCTIVITY AND ACTIVITY OF AMBULATORY SERVICES

























### THEME 4: CONTINUITY OF CARE

















## THEME 5: ACCESS TO AMBULATORY CARE

































### THEME 6: ACCESS TO ACUTE INPATIENT CARE

























### THEME 7: CAPABILITY









# UNGROUPED SUPPLEMENTARY INDICATORS