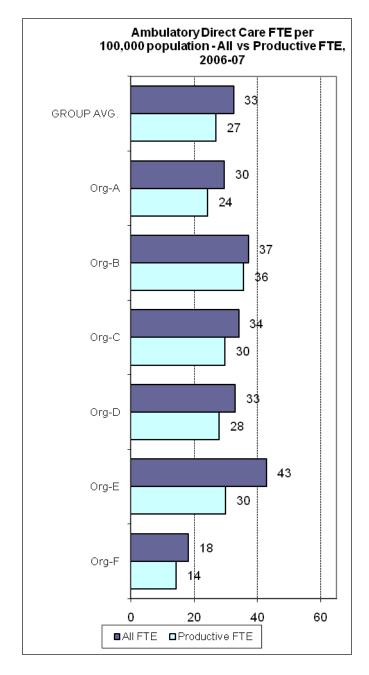

2004-05 to 2006-07

Child & Adolescent Mental Health Services Forum

Version 1.0 Summary for Public Release

Australian Mental Health Outcomes and Classification Network November 2008



"Sharing Information to Improve Outcomes"

This document was prepared from a more detailed version developed for restricted use by organisations participating in the National Mental Health Benchmarking Project. By agreement of all organisations, this version of the indicators has been prepared for wider use and unrestricted distribution. All identifying details and source data tables have been removed from this version.













































































































# THEME 1: COMPARATIVE RESOURCES AVAILABLE TO THE ORGANISATION

































### THEME 2: EFFICIENCY IN USE OF RESOURCES









































































# THEME 3: PRODUCTIVITY AND ACTIVITY OF AMBULATORY SERVICES

























### THEME 4: CONTINUITY OF CARE

















## THEME 5: ACCESS TO AMBULATORY CARE

































### THEME 6: ACCESS TO ACUTE INPATIENT CARE

























### THEME 7: CAPABILITY









# UNGROUPED SUPPLEMENTARY INDICATORS