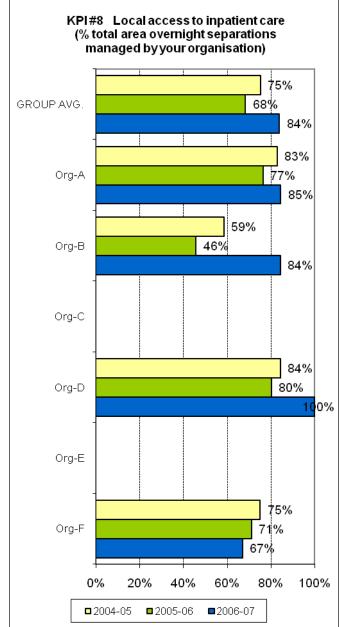

ect. By agreement of all organisations, this version of the indicators has been prepared for wider use and unrestricted distribution. All identifying details and source data tables have been removed from this version.













































































































# THEME 1: COMPARATIVE RESOURCES AVAILABLE TO THE ORGANISATION

































### THEME 2: EFFICIENCY IN USE OF RESOURCES









































































# THEME 3: PRODUCTIVITY AND ACTIVITY OF AMBULATORY SERVICES

























### THEME 4: CONTINUITY OF CARE

















## THEME 5: ACCESS TO AMBULATORY CARE

































### THEME 6: ACCESS TO ACUTE INPATIENT CARE

























### THEME 7: CAPABILITY









# UNGROUPED SUPPLEMENTARY INDICATORS