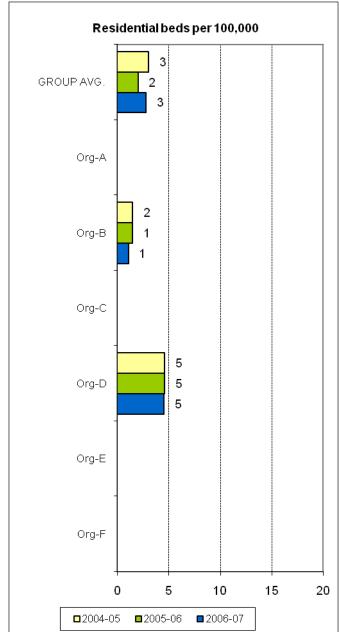

2006-07

Child & Adolescent Mental Health Services Forum

Version 1.0 Summary for Public Release

Australian Mental Health Outcomes and Classification Network November 2008



"Sharing Information to Improve Outcomes"

This document was prepared from a more detailed version developed for restricted use by organisations participating in the National Mental Health Benchmarking Project. By agreement of all organisations, this version of the indicators has been prepared for wider use and unrestricted distribution. All identifying details and source data tables have been removed from this version.













































































































# THEME 1: COMPARATIVE RESOURCES AVAILABLE TO THE ORGANISATION

































### THEME 2: EFFICIENCY IN USE OF RESOURCES









































































# THEME 3: PRODUCTIVITY AND ACTIVITY OF AMBULATORY SERVICES

























### THEME 4: CONTINUITY OF CARE

















## THEME 5: ACCESS TO AMBULATORY CARE

































### THEME 6: ACCESS TO ACUTE INPATIENT CARE

























### THEME 7: CAPABILITY









# UNGROUPED SUPPLEMENTARY INDICATORS