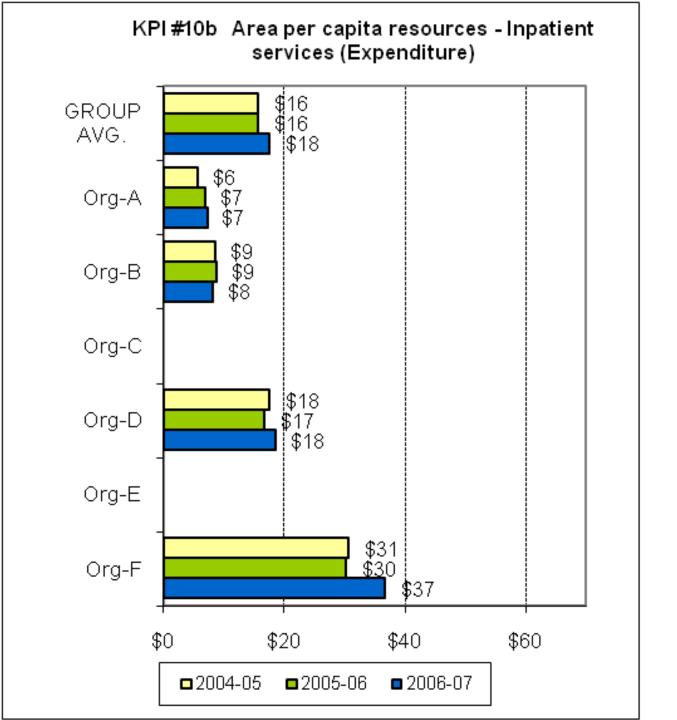

A joint Australian, State and Territory Government Initiative

#### **COMPARATIVE INDICATORS**

3-year time series 2004-05 to 2006-07

Child & Adolescent Mental Health Services Forum

Version 1.0 Summary for Public Release

Australian Mental Health Outcomes and Classification Network November 2008



"Sharing Information to Improve Outcomes"

This document was prepared from a more detailed version developed for restricted use by organisations participating in the National Mental Health Benchmarking Project. By agreement of all organisations, this version of the indicators has been prepared for wider use and unrestricted distribution. All identifying details and source data tables have been removed from this version.













































































































# THEME 1: COMPARATIVE RESOURCES AVAILABLE TO THE ORGANISATION

































### THEME 2: EFFICIENCY IN USE OF RESOURCES









































































# THEME 3: PRODUCTIVITY AND ACTIVITY OF AMBULATORY SERVICES

























### THEME 4: CONTINUITY OF CARE

















## THEME 5: ACCESS TO AMBULATORY CARE

































### THEME 6: ACCESS TO ACUTE INPATIENT CARE

























### THEME 7: CAPABILITY









# UNGROUPED SUPPLEMENTARY INDICATORS