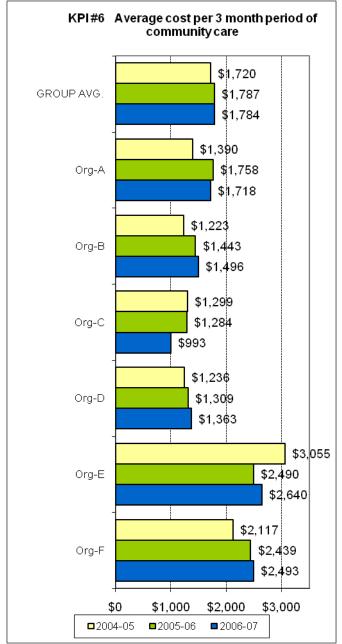

Mental Health Outcomes and Classification Network November 2008



"Sharing Information to Improve Outcomes"

This document was prepared from a more detailed version developed for restricted use by organisations participating in the National Mental Health Benchmarking Project. By agreement of all organisations, this version of the indicators has been prepared for wider use and unrestricted distribution. All identifying details and source data tables have been removed from this version.













































































































# THEME 1: COMPARATIVE RESOURCES AVAILABLE TO THE ORGANISATION

































### THEME 2: EFFICIENCY IN USE OF RESOURCES









































































# THEME 3: PRODUCTIVITY AND ACTIVITY OF AMBULATORY SERVICES

























### THEME 4: CONTINUITY OF CARE

















## THEME 5: ACCESS TO AMBULATORY CARE

































### THEME 6: ACCESS TO ACUTE INPATIENT CARE

























### THEME 7: CAPABILITY









# UNGROUPED SUPPLEMENTARY INDICATORS