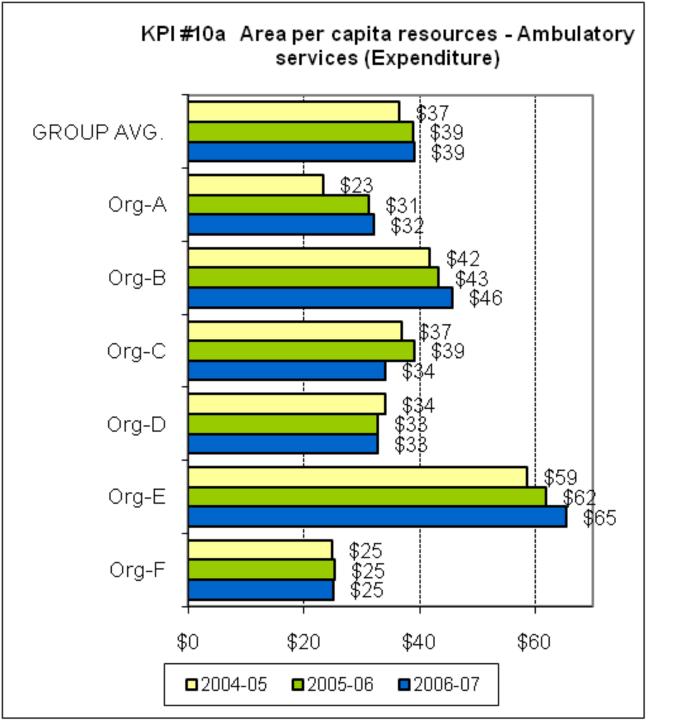

ive



A joint Australian, State and Territory Government Initiative

#### **COMPARATIVE INDICATORS**

3-year time series 2004-05 to 2006-07

Child & Adolescent Mental Health Services Forum

Version 1.0 Summary for Public Release

Australian Mental Health Outcomes and Classification Network November 2008



"Sharing Information to Improve Outcomes"

This document was prepared from a more detailed version developed for restricted use by organisations participating in the National Mental Health Benchmarking Project. By agreement of all organisations, this version of the indicators has been prepared for wider use and unrestricted distribution. All identifying details and source data tables have been removed from this version.













































































































# THEME 1: COMPARATIVE RESOURCES AVAILABLE TO THE ORGANISATION

































### THEME 2: EFFICIENCY IN USE OF RESOURCES









































































# THEME 3: PRODUCTIVITY AND ACTIVITY OF AMBULATORY SERVICES

























### THEME 4: CONTINUITY OF CARE

















## THEME 5: ACCESS TO AMBULATORY CARE

































### THEME 6: ACCESS TO ACUTE INPATIENT CARE

























### THEME 7: CAPABILITY









# UNGROUPED SUPPLEMENTARY INDICATORS