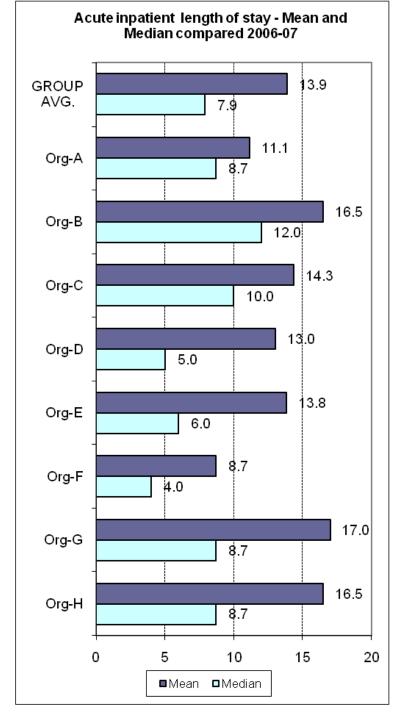

## **National Mental Health Benchmarking Project**

An Australian Government funded initiative

## **COMPARATIVE INDICATORS**

3-year time series 2004-05 to 2006-07

#### **Adult Mental Health Services Forum**

Version 1.0 Summary for Public Release

Australian Mental Health Outcomes and Classification Network November 2008













#### national mental health strategy

A joint Australian, State and Territory Government Initiative



































































































# THEME 1: COMPARATIVE RESOURCES AVAILABLE TO THE ORGANISATION

























# THEME 2: EFFICIENCY IN USE OF RESOURCES





### national mental health strategy

A joint Australian, State and Territory Government Initiative























































national mental health strategy

> A joint Australian, State and Territory Government Initiative



# THEME 3: PRODUCTIVITY AND ACTIVITY OF AMBULATORY SERVICES























#### THEME 4: CONTINUITY OF CARE



#### KPI#11 alternative: 2006-07 Pre admission community care - Open cases vs all cases





A joint Australian, State and Territory Government Initiative















#### national mental health strategy

A joint Australian, State and Territory Government Initiative













### THEME 5: ACCESS TO AMBULATORY CARE

























### THEME 6: ACCESS TO ACUTE INPATIENT CARE











#### KPI#8 Local access to inpatient care (% total area overnight separations managed by your organisation)





A joint Australi