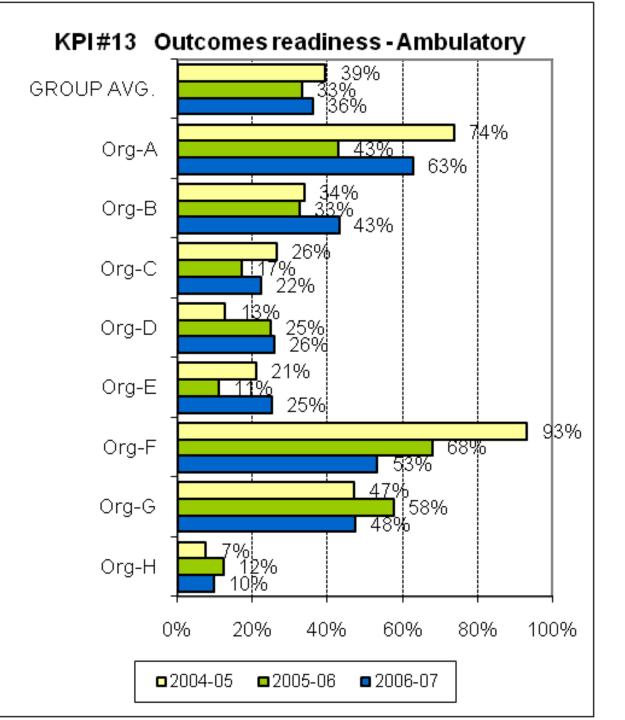

## **National Mental Health Benchmarking Project**

An Australian Government funded initiative

## **COMPARATIVE INDICATORS**

3-year time series 2004-05 to 2006-07

#### **Adult Mental Health Services Forum**

Version 1.0 Summary for Public Release

Australian Mental Health Outcomes and Classification Network November 2008













#### national mental health strategy

A joint Australian, State and Territory Government Initiative



































































































# THEME 1: COMPARATIVE RESOURCES AVAILABLE TO THE ORGANISATION

























# THEME 2: EFFICIENCY IN USE OF RESOURCES





### national mental health strategy

A joint Australian, State and Territory Government Initiative























































national mental health strategy

> A joint Australian, State and Territory Government Initiative



# THEME 3: PRODUCTIVITY AND ACTIVITY OF AMBULATORY SERVICES























#### THEME 4: CONTINUITY OF CARE



#### KPI#11 alternative: 2006-07 Pre admission community care - Open cases vs all cases





A joint Australian, State and Territory Government Initiative















#### national mental health strategy

A joint Australian, State and Territory Government Initiative













###