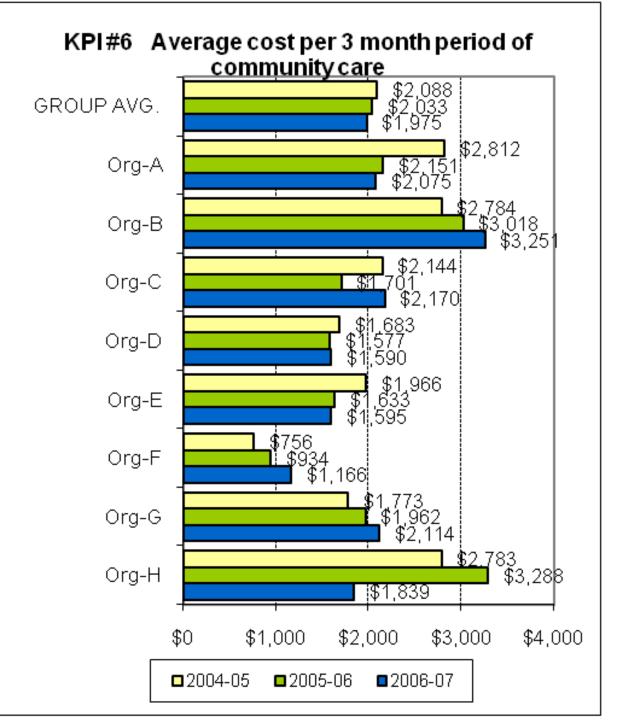

## **National Mental Health Benchmarking Project**

An Australian Government funded initiative

## **COMPARATIVE INDICATORS**

3-year time series 2004-05 to 2006-07

#### **Adult Mental Health Services Forum**

Version 1.0 Summary for Public Release

Australian Mental Health Outcomes and Classification Network November 2008













#### national mental health strategy

A joint Australian, State and Territory Government Initiative



































































































# THEME 1: COMPARATIVE RESOURCES AVAILABLE TO THE ORGANISATION

























# THEME 2: EFFICIENCY IN USE OF RESOURCES





### national mental health strategy

A joint Australian, State and Territory Government Initiative























































national mental health strategy

> A joint Australian, State and Territory Government Initiative



# THEME 3: PRODUCTIVITY AND ACTIVITY OF AMBULATORY SERVICES























#### THEME 4: CONTINUITY OF CARE



#### KPI#11 alternative: 2006-07 Pre admission community care - Open cases vs all cases





A joint Australian, State and Territory Government Initiative















#### national mental health strategy

A join