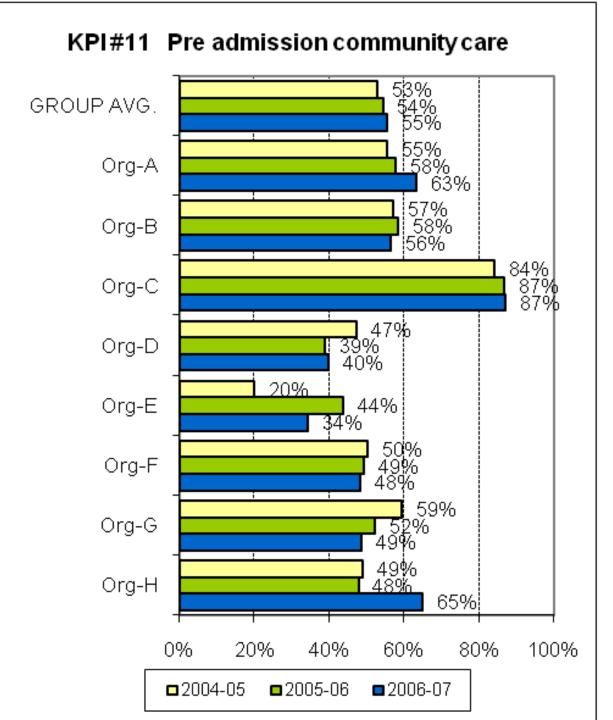

## **National Mental Health Benchmarking Project**

An Australian Government funded initiative

## **COMPARATIVE INDICATORS**

3-year time series 2004-05 to 2006-07

#### **Adult Mental Health Services Forum**

Version 1.0 Summary for Public Release

Australian Mental Health Outcomes and Classification Network November 2008













#### national mental health strategy

A joint Australian, State and Territory Government Initiative



































































































# THEME 1: COMPARATIVE RESOURCES AVAILABLE TO THE ORGANISATION

























# THEME 2: EFFICIENCY IN USE OF RESOURCES





### national mental health strategy

A joint Australian, State and Territory Government Initiative























































national mental health strategy

> A joint Australian, State and Territory Government Initiative



# THEME 3: PRODUCTIVITY AND ACTIVITY OF AMBULATORY SERVICES























#### THEME 4: CONTINUITY OF CARE



#### KPI#11 alternative: 2006-07 Pre admission community care - Open cases vs all cases





A joint Australian, State and Territory Government Initiative















#### national mental health strategy

A joint Australian, State and Territory Government Initiativ