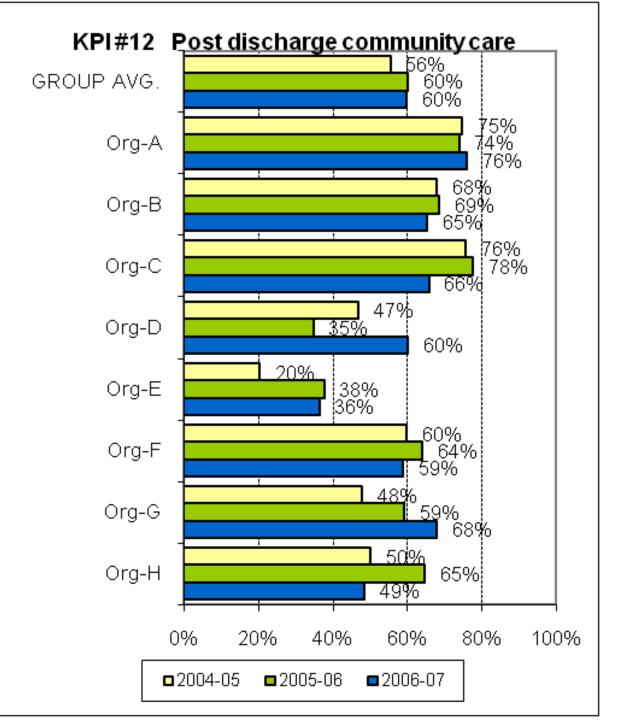

## **National Mental Health Benchmarking Project**

An Australian Government funded initiative

## **COMPARATIVE INDICATORS**

3-year time series 2004-05 to 2006-07

#### **Adult Mental Health Services Forum**

Version 1.0 Summary for Public Release

Australian Mental Health Outcomes and Classification Network November 2008













#### national mental health strategy

A joint Australian, State and Territory Government Initiative



































































































# THEME 1: COMPARATIVE RESOURCES AVAILABLE TO THE ORGANISATION

























# THEME 2: EFFICIENCY IN USE OF RESOURCES





### national mental health strategy

A joint Australian, State and Territory Government Initiative























































national mental health strategy

> A joint Australian, State and Territory Government Initiative



# THEME 3: PRODUCTIVITY AND ACTIVITY OF AMBULATORY SERVICES























#### THEME 4: CONTINUITY OF CARE



#### KPI#11 alternative: 2006-07 Pre admission community care - Open cases vs all cases





A joint Australian, State and Territory Government Initiative















#### national mental health strategy

A joint Australian, State and Territory Government Initiative