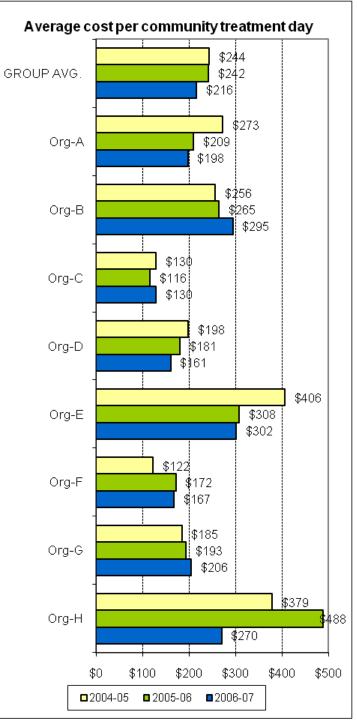

alth Benchmarking Project**

An Australian Government funded initiative

## **COMPARATIVE INDICATORS**

3-year time series 2004-05 to 2006-07

#### **Adult Mental Health Services Forum**

Version 1.0 Summary for Public Release

Australian Mental Health Outcomes and Classification Network November 2008













#### national mental health strategy

A joint Australian, State and Territory Government Initiative



































































































# THEME 1: COMPARATIVE RESOURCES AVAILABLE TO THE ORGANISATION

























# THEME 2: EFFICIENCY IN USE OF RESOURCES





### national mental health strategy

A joint Australian, State and Territory Government Initiative























































national mental health strategy

> A joint Australian, State and Territory Government Initiative



# THEME 3: PRODUCTIVITY AND ACTIVITY OF AMBULATORY SERVICES























#### THEME 4: CONTINUITY OF CARE



#### KPI#11 alternative: 2006-07 Pre admission community care - Open cases vs all cases





A joint Australian, State and Territory Government Initiative















#### national mental health strategy

A joint Australian, State and Territory Government Initiative













### THEME 5: ACCESS TO AMBULATORY CARE

























### THEME 6: ACCESS TO ACUTE INPATIENT CARE











#### KPI#8 Local access to inpatient care (% total area overnight separations managed by your organisation)





A joint Australian, State and Territory Government Initiative