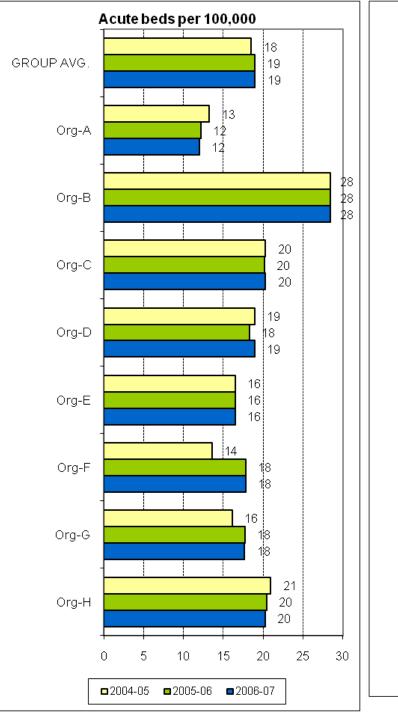

## **National Mental Health Benchmarking Project**

An Australian Government funded initiative

## **COMPARATIVE INDICATORS**

3-year time series 2004-05 to 2006-07

#### **Adult Mental Health Services Forum**

Version 1.0 Summary for Public Release

Australian Mental Health Outcomes and Classification Network November 2008













#### national mental health strategy

A joint Australian, State and Territory Government Initiative



































































































# THEME 1: COMPARATIVE RESOURCES AVAILABLE TO THE ORGANISATION

























# THEME 2: EFFICIENCY IN USE OF RESOURCES





### national mental health strategy

A joint Australian, State and Territory Government Initiative























































national mental health strategy

> A joint Australian, State and Territory Government Initiative



# THEME 3: PRODUCTIVITY AND ACTIVITY OF AMBULATORY SERVICES























#### THEME 4: CONTINUITY OF CARE



#### KPI#11 alternative: 2006-07 Pre admission community care - Open cases vs all cases





A joint Australian, State and Territory Government Initiative















#### national mental health strategy

A joint Australian, State and Territory Government Initiative













### THEME 5: ACCESS TO AMBULATORY CARE

























### THEME 6: ACCESS TO AC