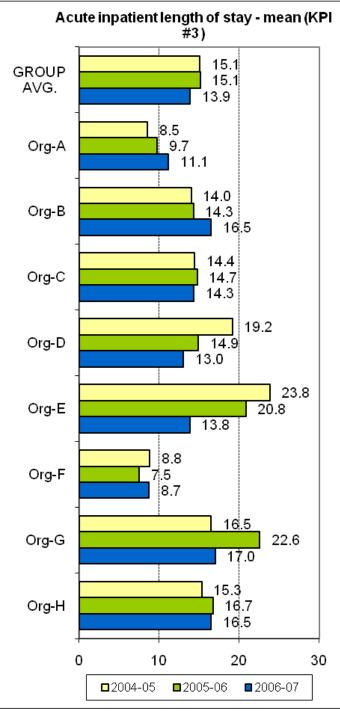

## **National Mental Health Benchmarking Project**

An Australian Government funded initiative

## **COMPARATIVE INDICATORS**

3-year time series 2004-05 to 2006-07

#### **Adult Mental Health Services Forum**

Version 1.0 Summary for Public Release

Australian Mental Health Outcomes and Classification Network November 2008













#### national mental health strategy

A joint Australian, State and Territory Government Initiative



































































































# THEME 1: COMPARATIVE RESOURCES AVAILABLE TO THE ORGANISATION

























# THEME 2: EFFICIENCY IN USE OF RESOURCES





### national mental health strategy

A joint Australian, State and Territory Government Initiative























































national mental health strategy

> A joint Australian, State and Territory Government Initiative



# THEME 3: PRODUCTIVITY AND ACTIVITY OF AMBULATORY SERVICES























#### THEME 4: CONTINUITY OF CARE



#### KPI#11 alternative: 2006-07 Pre admission community care - Open cases vs all cases





A joint Australian, State and Territory Government Initiative















#### national mental health strategy

A joint Australian, State and Territory Government Initiative













### THEME 5: ACCESS TO AMBULATORY CARE

























### THEME 6: ACCESS TO ACUTE INPATIENT CARE











#### KPI#8 Local access to inpatient care (% total area overnight separations managed by your organisation)





A joint Austra