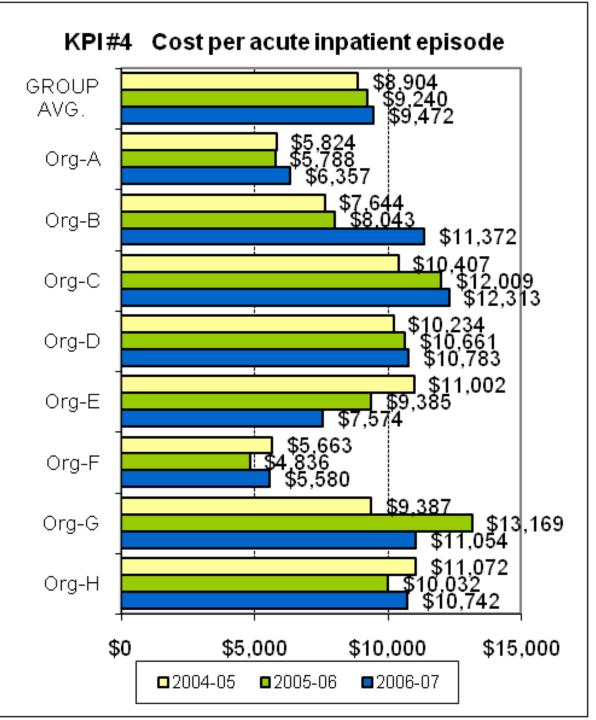

## **National Mental Health Benchmarking Project**

An Australian Government funded initiative

## **COMPARATIVE INDICATORS**

3-year time series 2004-05 to 2006-07

#### **Adult Mental Health Services Forum**

Version 1.0 Summary for Public Release

Australian Mental Health Outcomes and Classification Network November 2008













#### national mental health strategy

A joint Australian, State and Territory Government Initiative



































































































# THEME 1: COMPARATIVE RESOURCES AVAILABLE TO THE ORGANISATION

























# THEME 2: EFFICIENCY IN USE OF RESOURCES





### national mental health strategy

A joint Australian, State and Territory Government Initiative























































national mental health strategy

> A joint Australian, State and Territory Government Initiative



# THEME 3: PRODUCTIVITY AND ACTIVITY OF AMBULATORY SERVICES























#### THEME 4: CONTINUITY OF CARE



#### KPI#11 alternative: 2006-07 Pre admission community care - Open cases vs all cases





A joint Australian, State and Territory Government Initiative















#### national mental health stra