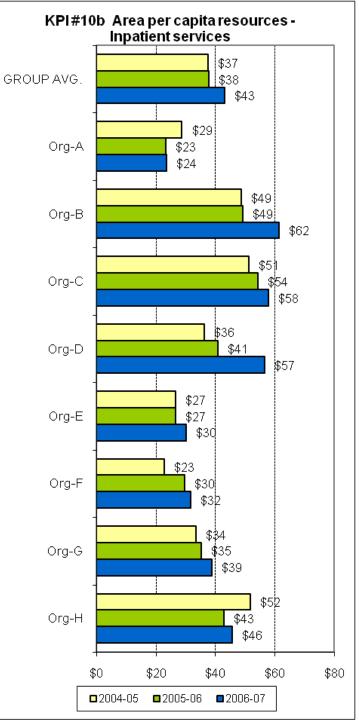

ICIENCY IN USE OF RESOURCES





### national mental health strategy

A joint Australian, State and Territory Government Initiative























































national mental health strategy

> A joint Australian, State and Territory Government Initiative



# THEME 3: PRODUCTIVITY AND ACTIVITY OF AMBULATORY SERVICES























#### THEME 4: CONTINUITY OF CARE



#### KPI#11 alternative: 2006-07 Pre admission community care - Open cases vs all cases





A joint Australian, State and Territory Government Initiative















#### national mental health strategy

A joint Australian, State and Territory Government Initiative













### THEME 5: ACCESS TO AMBULATORY CARE

























### THEME 6: ACCESS TO ACUTE INPATIENT CARE











#### KPI#8 Local access to inpatient care (% total area overnight separations managed by your organisation)





A joint Australian, State and Territory Government Initiative





#### % target age-group separations from your unit of people who reside outside of inpatient catchment area





A joint Australian, State and Territory Government Initiative



#### THEME 7: CAPABILITY



#### THEME 8: ACUTE INPATIENT CASEMIX-(A) DIAGNOSIS PROFILE 2006-07



# THEME 8: ACUTE INPATIENT CASEMIX - (B) HONOS AT ADMISSION





#### THEME 9: AMBULATORY CARE CASEMIX - (A) DIAGNOSIS PROFILE 2006-07



## THEME 9: AMBULATORY CARE CASEMIX - (A) HONOS





### UNGROUPED SUPPLEMENTARY INDICATORS