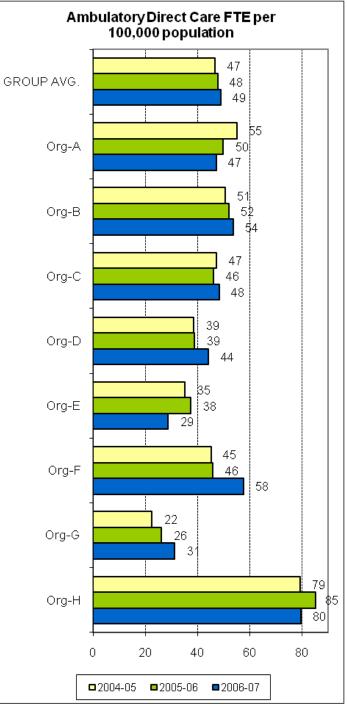

## **National Mental Health Benchmarking Project**

An Australian Government funded initiative

## **COMPARATIVE INDICATORS**

3-year time series 2004-05 to 2006-07

#### **Adult Mental Health Services Forum**

Version 1.0 Summary for Public Release

Australian Mental Health Outcomes and Classification Network November 2008













#### national mental health strategy

A joint Australian, State and Territory Government Initiative



































































































# THEME 1: COMPARATIVE RESOURCES AVAILABLE TO THE ORGANISATION

























# THEME 2: EFFICIENCY IN USE OF RESOURCES





### national mental health strategy

A joint Australian, State and Territory Government Initiative























































national mental health strategy

> A joint Australian, State and Territory Government Initiative



# THEME 3: PRODUCTIVITY AND ACTIVITY OF AMBULATORY SERVICES























#### THEME 4: CONTINUITY OF CARE



#### KPI#11 alternative: 2006-07 Pre admission community care - Open cases vs all cases





A joint Australian, State and Territory Government Initiative















#### national mental health strategy

A joint Australian, State and Territory Government Initiative













### THEME 5: ACCESS TO AMBULATORY CARE

























### THEME 6: ACCESS