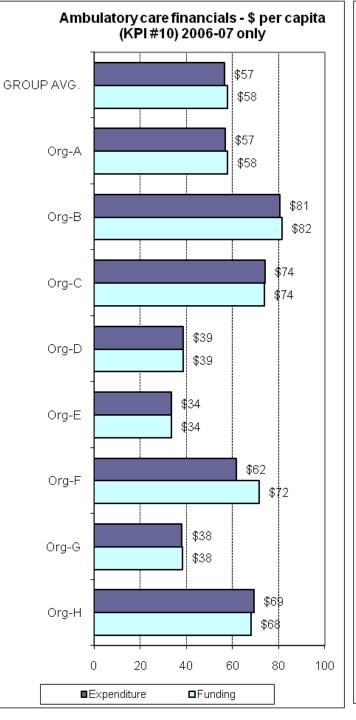

## **National Mental Health Benchmarking Project**

An Australian Government funded initiative

## **COMPARATIVE INDICATORS**

3-year time series 2004-05 to 2006-07

#### **Adult Mental Health Services Forum**

Version 1.0 Summary for Public Release

Australian Mental Health Outcomes and Classification Network November 2008













#### national mental health strategy

A joint Australian, State and Territory Government Initiative



































































































# THEME 1: COMPARATIVE RESOURCES AVAILABLE TO THE ORGANISATION

























# THEME 2: EFFICIENCY IN USE OF RESOURCES





### national mental health strategy

A joint Australian, State and Territory Government Initiative























































national mental health strategy

> A joint Australian, State and Territory Government Initiative



# THEME 3: PRODUCTIVITY AND ACTIVITY OF AMBULATORY SERVICES























#### THEME 4: CONTINUITY OF CARE



#### KPI#11 alternative: 2006-07 Pre admission community care - Open cases vs all cases





A joint Australian, State and Territory Government Initiative















#### national mental health strategy

A joint Australian, State and Territory Government Initiative













### THEME 5: ACCESS TO AMBULATORY CARE

























### THEME 6: ACCE