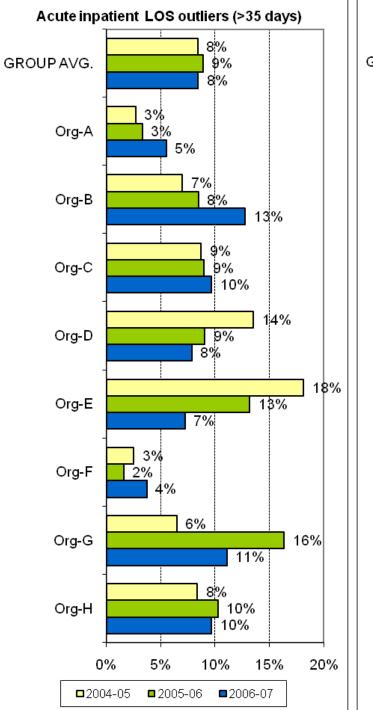

## **National Mental Health Benchmarking Project**

An Australian Government funded initiative

## **COMPARATIVE INDICATORS**

3-year time series 2004-05 to 2006-07

#### **Adult Mental Health Services Forum**

Version 1.0 Summary for Public Release

Australian Mental Health Outcomes and Classification Network November 2008













#### national mental health strategy

A joint Australian, State and Territory Government Initiative



































































































# THEME 1: COMPARATIVE RESOURCES AVAILABLE TO THE ORGANISATION

























# THEME 2: EFFICIENCY IN USE OF RESOURCES





### national mental health strategy

A joint Australian, State and Territory Government Initiative























































national mental health strategy

> A joint Australian, State and Territory Government Initiative



# THEME 3: PRODUCTIVITY AND ACTIVITY OF AMBULATORY SERVICES























#### THEME 4: CONTINUITY OF CARE



#### KPI#11 alternative: 2006-07 Pre admission community care - Open cases vs all cases





A joint Australian, State and Territory Government Initiative















#### national mental health strategy

A joint Australian, State and Territory Government Initiative













### THEME 5: ACCESS TO AMBULATORY CARE

























### THEME 6: ACCESS TO ACUTE INPATIENT CARE











#### KPI#8 Local access to inpatient care (% total area overnight separations managed by your organisation)





A joint Australian, St