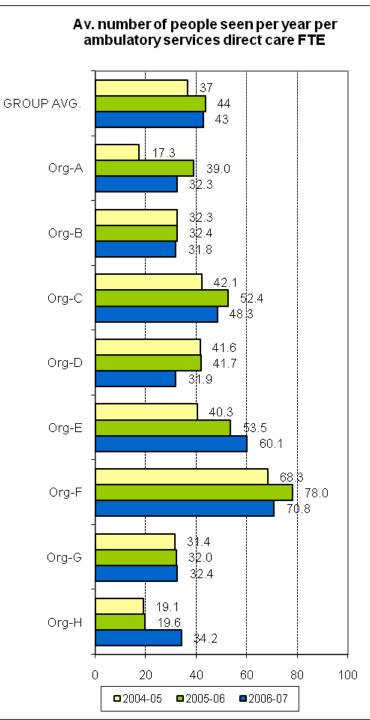

ces Forum**

Version 1.0 Summary for Public Release

Australian Mental Health Outcomes and Classification Network November 2008













#### national mental health strategy

A joint Australian, State and Territory Government Initiative



































































































# THEME 1: COMPARATIVE RESOURCES AVAILABLE TO THE ORGANISATION

























# THEME 2: EFFICIENCY IN USE OF RESOURCES





### national mental health strategy

A joint Australian, State and Territory Government Initiative























































national mental health strategy

> A joint Australian, State and Territory Government Initiative



# THEME 3: PRODUCTIVITY AND ACTIVITY OF AMBULATORY SERVICES























#### THEME 4: CONTINUITY OF CARE



#### KPI#11 alternative: 2006-07 Pre admission community care - Open cases vs all cases





A joint Australian, State and Territory Government Initiative















#### national mental health strategy

A joint Australian, State and Territory Government Initiative













### THEME 5: ACCESS TO AMBULATORY CARE

























### THEME 6: ACCESS TO ACUTE INPATIENT CARE











#### KPI#8 Local access to inpatient care (% total area overnight separations managed by your organisation)





A joint Australian, State and Territory Government Initiative





#### % target age-group separations from your unit of people who reside outside of inpatient catchment area





A joint Australian, State and Territory Government Initia