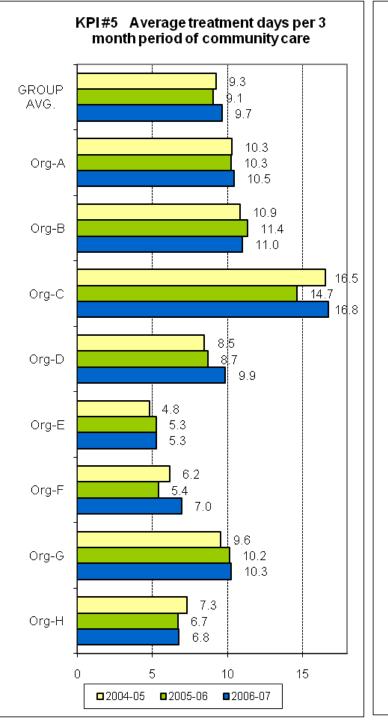

ental Health Benchmarking Project**

An Australian Government funded initiative

## **COMPARATIVE INDICATORS**

3-year time series 2004-05 to 2006-07

#### **Adult Mental Health Services Forum**

Version 1.0 Summary for Public Release

Australian Mental Health Outcomes and Classification Network November 2008













#### national mental health strategy

A joint Australian, State and Territory Government Initiative



































































































# THEME 1: COMPARATIVE RESOURCES AVAILABLE TO THE ORGANISATION

























# THEME 2: EFFICIENCY IN USE OF RESOURCES





### national mental health strategy

A joint Australian, State and Territory Government Initiative























































national mental health strategy

> A joint Australian, State and Territory Government Initiative



# THEME 3: PRODUCTIVITY AND ACTIVITY OF AMBULATORY SERVICES























#### THEME 4: CONTINUITY OF CARE



#### KPI#11 alternative: 2006-07 Pre admission community care - Open cases vs all cases





A joint Australian, State and Territory Government Initiative















#### national mental health strategy

A joint Australian, State and Territory Government Initiative













### THEME 5: ACCESS TO AMBULATORY CARE

























### THEME 6: ACCESS TO ACUTE INPATIENT CARE











#### KPI#8 Local access to inpatient care (% total area overnight separations managed by your organisation)





A joint Australian, State and Territory Government Ini