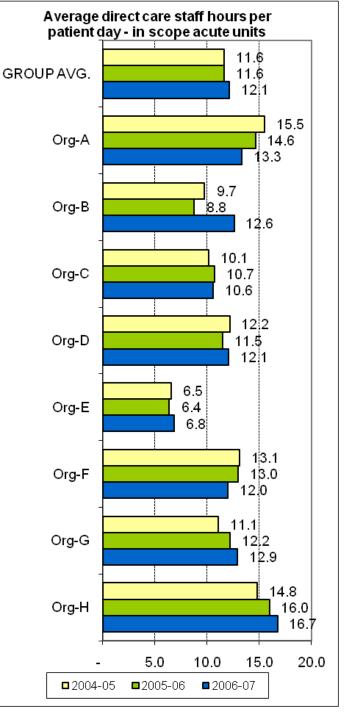

# **National Mental Health Benchmarking Project**

An Australian Government funded initiative

## **COMPARATIVE INDICATORS**

3-year time series 2004-05 to 2006-07

#### **Adult Mental Health Services Forum**

Version 1.0 Summary for Public Release

Australian Mental Health Outcomes and Classification Network November 2008













#### national mental health strategy

A joint Australian, State and Territory Government Initiative



































































































# THEME 1: COMPARATIVE RESOURCES AVAILABLE TO THE ORGANISATION

























# THEME 2: EFFICIENCY IN USE OF RESOURCES





### national mental health strategy

A joint Australian, State and Territory Government Initiative























































national mental health strategy

> A joint Australian, State and Territory Government Initiative



# THEME 3: PRODUCTIVITY AND ACTIVITY OF AMBULATORY SERVICES























#### THEME 4: CONTINUITY OF CARE



#### KPI#11 alternative: 2006-07 Pre admission community care - Open cases vs all cases





A joint Australian, State and Territory Government Initiative















#### national mental health strategy

A joint Australian, State and Territory Government Initiative













### THEME 5: ACCESS TO AMBULATORY CARE

























### THEME 6: ACCESS TO ACUTE INPATIENT CARE











#### KPI#8 Local access to inpatient care (% total area overnight separations managed by your organisation)





A joint Australian, State and Territory