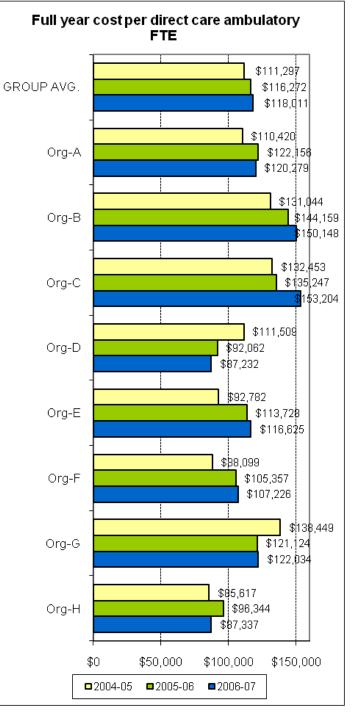

onal Mental Health Benchmarking Project**

An Australian Government funded initiative

## **COMPARATIVE INDICATORS**

3-year time series 2004-05 to 2006-07

#### **Adult Mental Health Services Forum**

Version 1.0 Summary for Public Release

Australian Mental Health Outcomes and Classification Network November 2008













#### national mental health strategy

A joint Australian, State and Territory Government Initiative



































































































# THEME 1: COMPARATIVE RESOURCES AVAILABLE TO THE ORGANISATION

























# THEME 2: EFFICIENCY IN USE OF RESOURCES





### national mental health strategy

A joint Australian, State and Territory Government Initiative























































national mental health strategy

> A joint Australian, State and Territory Government Initiative



# THEME 3: PRODUCTIVITY AND ACTIVITY OF AMBULATORY SERVICES























#### THEME 4: CONTINUITY OF CARE



#### KPI#11 alternative: 2006-07 Pre admission community care - Open cases vs all cases





A joint Australian, State and Territory Government Initiative















#### national mental health strategy

A joint Australian, State and Territory Government Initiative













### THEME 5: ACCESS TO AMBULATORY CARE

























### THEME 6: ACCESS TO ACUTE INPATIENT CARE











#### KPI#8 Local access to inpatient care (% total area overnight separations managed by your organisation)





A joint Australian, State and Territory Governme