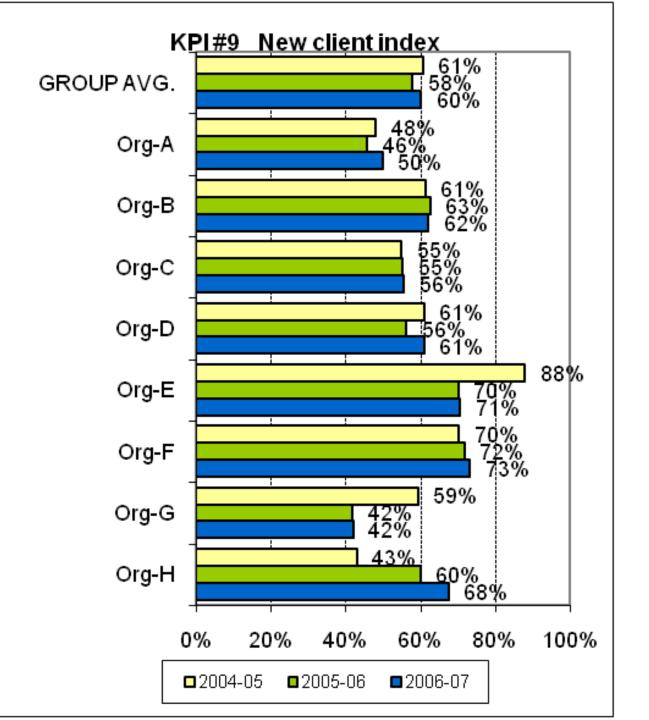

## **National Mental Health Benchmarking Project**

An Australian Government funded initiative

## **COMPARATIVE INDICATORS**

3-year time series 2004-05 to 2006-07

#### **Adult Mental Health Services Forum**

Version 1.0 Summary for Public Release

Australian Mental Health Outcomes and Classification Network November 2008













#### national mental health strategy

A joint Australian, State and Territory Government Initiative



































































































# THEME 1: COMPARATIVE RESOURCES AVAILABLE TO THE ORGANISATION

























# THEME 2: EFFICIENCY IN USE OF RESOURCES





### national mental health strategy

A joint Australian, State and Territory Government Initiative























































national mental health strategy

> A joint Australian, State and Territory Government Initiative



# THEME 3: PRODUCTIVITY AND ACTIVITY OF AMBULATORY SERVICES























#### THEME 4: CONTINUITY OF CARE



#### KPI#11 alternative: 2006-07 Pre admission community care - Open cases vs all cases





A joint Australian, State and Territory Government Initiative















#### national mental health strategy

A joint Australian, State and Territ