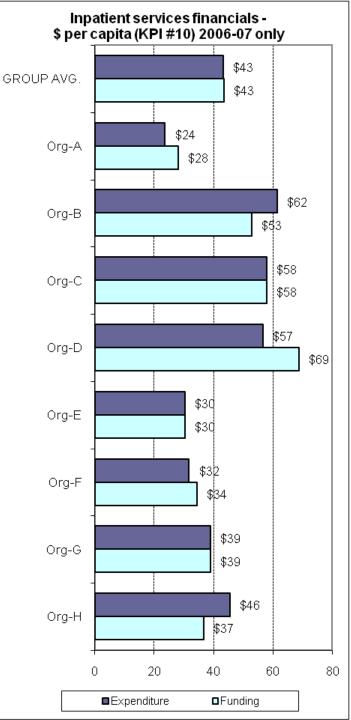

## **National Mental Health Benchmarking Project**

An Australian Government funded initiative

## **COMPARATIVE INDICATORS**

3-year time series 2004-05 to 2006-07

#### **Adult Mental Health Services Forum**

Version 1.0 Summary for Public Release

Australian Mental Health Outcomes and Classification Network November 2008













#### national mental health strategy

A joint Australian, State and Territory Government Initiative



































































































# THEME 1: COMPARATIVE RESOURCES AVAILABLE TO THE ORGANISATION

























# THEME 2: EFFICIENCY IN USE OF RESOURCES





### national mental health strategy

A joint Australian, State and Territory Government Initiative























































national mental health strategy

> A joint Australian, State and Territory Government Initiative



# THEME 3: PRODUCTIVITY AND ACTIVITY OF AMBULATORY SERVICES























#### THEME 4: CONTINUITY OF CARE



#### KPI#11 alternative: 2006-07 Pre admission community care - Open cases vs all cases





A joint Australian, State and Territory Government Initiative















#### national mental health strategy

A joint Australian, State and Territory Government Initiative













### THEME 5: ACCESS TO AMBULATORY CARE

























### THEME 6