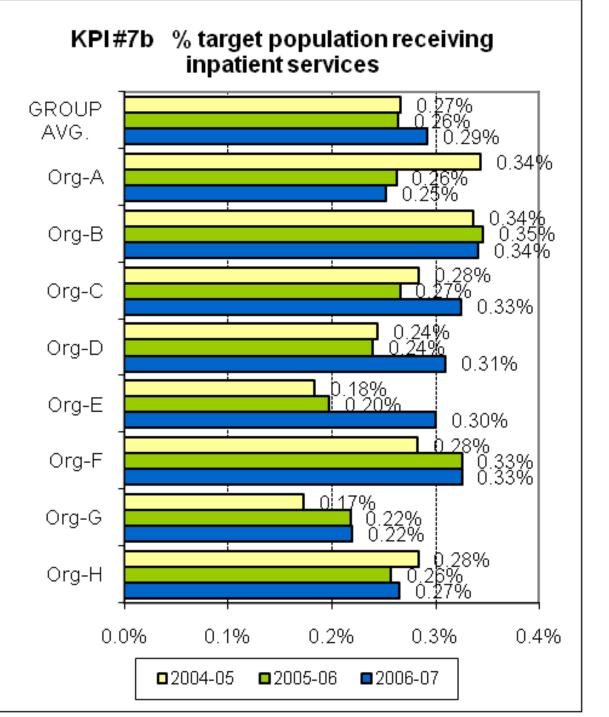

## **National Mental Health Benchmarking Project**

An Australian Government funded initiative

## **COMPARATIVE INDICATORS**

3-year time series 2004-05 to 2006-07

#### **Adult Mental Health Services Forum**

Version 1.0 Summary for Public Release

Australian Mental Health Outcomes and Classification Network November 2008













#### national mental health strategy

A joint Australian, State and Territory Government Initiative



































































































# THEME 1: COMPARATIVE RESOURCES AVAILABLE TO THE ORGANISATION

























# THEME 2: EFFICIENCY IN USE OF RESOURCES





### national mental health strategy

A joint Australian, State and Territory Government Initiative























































national mental health strategy

> A joint Australian, State and Territory Government Initiative



# THEME 3: PRODUCTIVITY AND ACTIVITY OF AMBULATORY SERVICES























#### THEME 4: CONTINUITY OF CARE



#### KPI#11 alternative: 2006-07 Pre admission community care - Open cases vs all cases





A joint Australian, State and Territory Government Initiative















#### national mental health strategy

A joint Australian