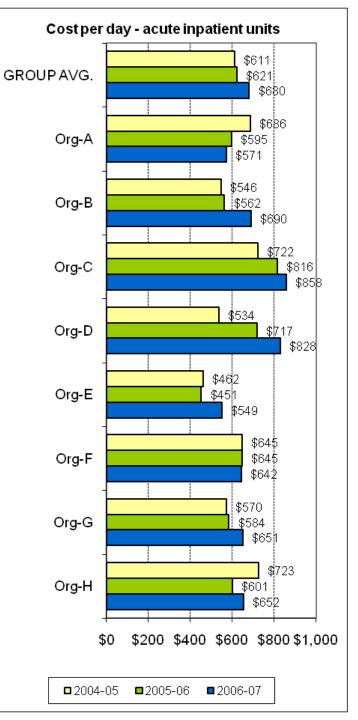

## **National Mental Health Benchmarking Project**

An Australian Government funded initiative

## **COMPARATIVE INDICATORS**

3-year time series 2004-05 to 2006-07

#### **Adult Mental Health Services Forum**

Version 1.0 Summary for Public Release

Australian Mental Health Outcomes and Classification Network November 2008













#### national mental health strategy

A joint Australian, State and Territory Government Initiative



































































































# THEME 1: COMPARATIVE RESOURCES AVAILABLE TO THE ORGANISATION

























# THEME 2: EFFICIENCY IN USE OF RESOURCES





### national mental health strategy

A joint Australian, State and Territory Government Initiative























































national mental health strategy

> A joint Australian, State and Territory Government Initiative



# THEME 3: PRODUCTIVITY AND ACTIVITY OF AMBULATORY SERVICES























#### THEME 4: CONTINUITY OF CARE



#### KPI#11 alternative: 2006-07 Pre admission community care - Open cases vs all cases





A joint Australian, State and Territory Government Initiative















#### national mental health strategy

A joint Australian, State and Territory Government Initiative













### THEME 5: ACCESS TO AMBULATORY CARE

























### THEME 6: ACCESS TO ACUTE INPATIENT CARE











#### KPI#8 Local access to inpatient care (% total area overnight separations managed by your organisation)





A joint Australian, State and Te