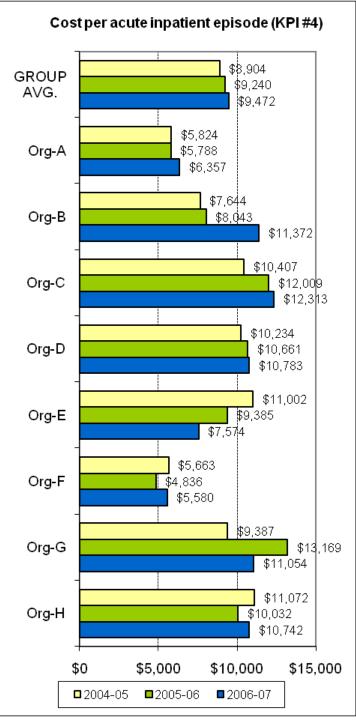

## **National Mental Health Benchmarking Project**

An Australian Government funded initiative

## **COMPARATIVE INDICATORS**

3-year time series 2004-05 to 2006-07

#### **Adult Mental Health Services Forum**

Version 1.0 Summary for Public Release

Australian Mental Health Outcomes and Classification Network November 2008













#### national mental health strategy

A joint Australian, State and Territory Government Initiative



































































































# THEME 1: COMPARATIVE RESOURCES AVAILABLE TO THE ORGANISATION

























# THEME 2: EFFICIENCY IN USE OF RESOURCES





### national mental health strategy

A joint Australian, State and Territory Government Initiative























































national mental health strategy

> A joint Australian, State and Territory Government Initiative



# THEME 3: PRODUCTIVITY AND ACTIVITY OF AMBULATORY SERVICES























#### THEME 4: CONTINUITY OF CARE



#### KPI#11 alternative: 2006-07 Pre admission community care - Open cases vs all cases





A joint Australian, State and Territory Government Initiative















#### national mental health strategy

A joint Australian, State and Territory Government Initiative













### THEME 5: ACCESS TO AMBULATORY CARE

























### THEME 6: ACCESS TO ACUTE INPATIENT CARE











#### KPI#8 Local access to inpatient care (% total area overnight separations managed by your organisation)





A joint Australian, State and