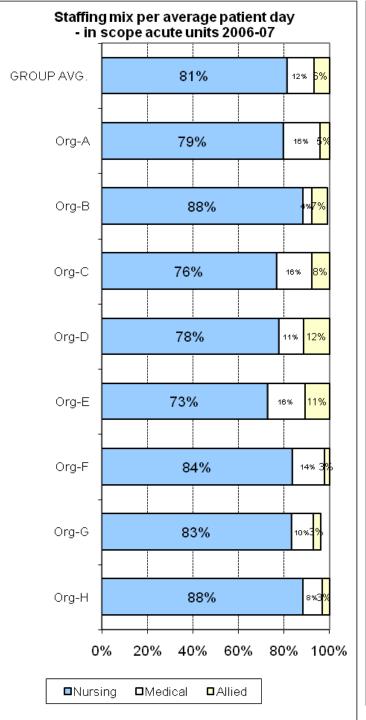

tional Mental Health Benchmarking Project**

An Australian Government funded initiative

## **COMPARATIVE INDICATORS**

3-year time series 2004-05 to 2006-07

#### **Adult Mental Health Services Forum**

Version 1.0 Summary for Public Release

Australian Mental Health Outcomes and Classification Network November 2008













#### national mental health strategy

A joint Australian, State and Territory Government Initiative



































































































# THEME 1: COMPARATIVE RESOURCES AVAILABLE TO THE ORGANISATION

























# THEME 2: EFFICIENCY IN USE OF RESOURCES





### national mental health strategy

A joint Australian, State and Territory Government Initiative























































national mental health strategy

> A joint Australian, State and Territory Government Initiative



# THEME 3: PRODUCTIVITY AND ACTIVITY OF AMBULATORY SERVICES























#### THEME 4: CONTINUITY OF CARE



#### KPI#11 alternative: 2006-07 Pre admission community care - Open cases vs all cases





A joint Australian, State and Territory Government Initiative















#### national mental health strategy

A joint Australian, State and Territory Government Initiative













### THEME 5: ACCESS TO AMBULATORY CARE

























### THEME 6: ACCESS TO ACUTE INPATIENT CARE











#### KPI#8 Local access to inpatient care (% total area overnight separations managed by your organisation)





A joint Australian, State and Territory Govern