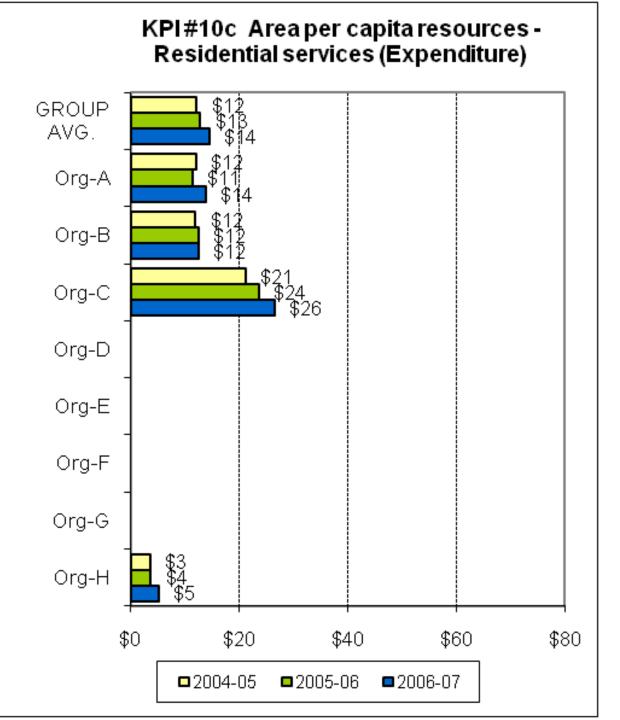

## **National Mental Health Benchmarking Project**

An Australian Government funded initiative

## **COMPARATIVE INDICATORS**

3-year time series 2004-05 to 2006-07

#### **Adult Mental Health Services Forum**

Version 1.0 Summary for Public Release

Australian Mental Health Outcomes and Classification Network November 2008













#### national mental health strategy

A joint Australian, State and Territory Government Initiative



































































































# THEME 1: COMPARATIVE RESOURCES AVAILABLE TO THE ORGANISATION

























# THEME 2: EFFICIENCY IN USE OF RESOURCES





### national mental health strategy

A joint Australian, State and Territory Government Initiative























































national mental health strategy

> A joint Australian, State and Territory Government Initiative



# THEME 3: PRODUCTIVITY AND ACTIVITY OF AMBULATORY SERVICES























#### THEME 4: CONTINUITY OF CARE



#### KPI#11 alternative: 2006-07 Pre admission community care - Open cases vs all cases





A joint Australian, State and Territory Government Initiative















#### national mental health strategy

A joint Australian, State and Territory Government Ini