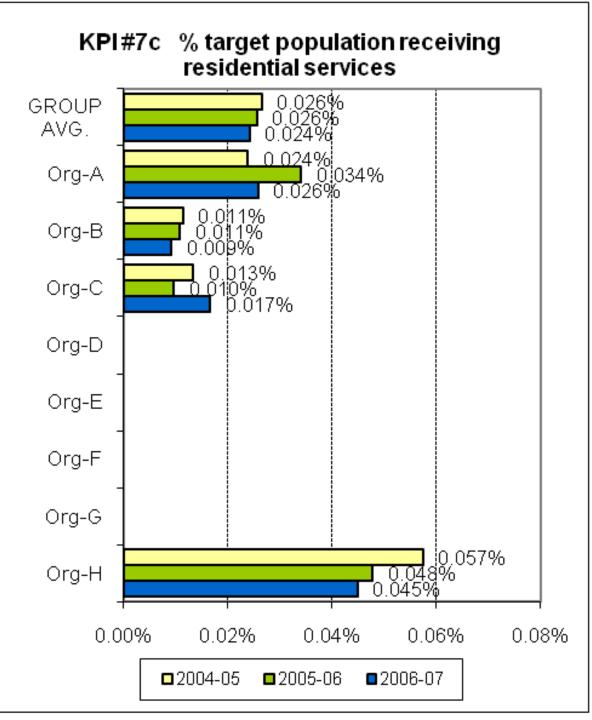

## **National Mental Health Benchmarking Project**

An Australian Government funded initiative

## **COMPARATIVE INDICATORS**

3-year time series 2004-05 to 2006-07

#### **Adult Mental Health Services Forum**

Version 1.0 Summary for Public Release

Australian Mental Health Outcomes and Classification Network November 2008













#### national mental health strategy

A joint Australian, State and Territory Government Initiative



































































































# THEME 1: COMPARATIVE RESOURCES AVAILABLE TO THE ORGANISATION

























# THEME 2: EFFICIENCY IN USE OF RESOURCES





### national mental health strategy

A joint Australian, State and Territory Government Initiative























































national mental health strategy

> A joint Australian, State and Territory Government Initiative



# THEME 3: PRODUCTIVITY AND ACTIVITY OF AMBULATORY SERVICES























#### THEME 4: CONTINUITY OF CARE



#### KPI#11 alternative: 2006-07 Pre admission community care - Open cases vs all cases





A joint Australian, State and Territory Government Initiative















#### national mental health strategy

A joint Australian, Stat