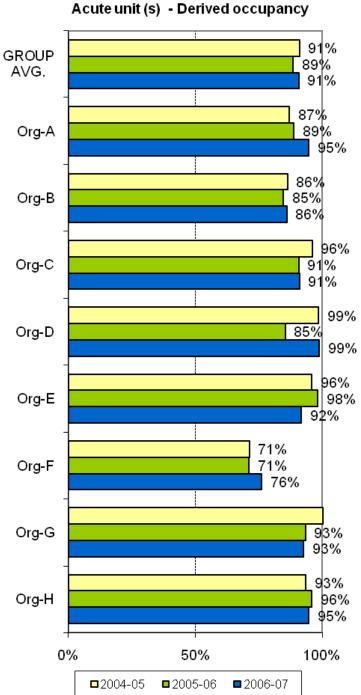

## **National Mental Health Benchmarking Project**

An Australian Government funded initiative

## **COMPARATIVE INDICATORS**

3-year time series 2004-05 to 2006-07

#### **Adult Mental Health Services Forum**

Version 1.0 Summary for Public Release

Australian Mental Health Outcomes and Classification Network November 2008













#### national mental health strategy

A joint Australian, State and Territory Government Initiative



































































































# THEME 1: COMPARATIVE RESOURCES AVAILABLE TO THE ORGANISATION

























# THEME 2: EFFICIENCY IN USE OF RESOURCES





### national mental health strategy

A joint Australian, State and Territory Government Initiative























































national mental health strategy

> A joint Australian, State and Territory Government Initiative



# THEME 3: PRODUCTIVITY AND ACTIVITY OF AMBULATORY SERVICES























#### THEME 4: CONTINUITY OF CARE



#### KPI#11 alternative: 2006-07 Pre admission community care - Open cases vs all cases





A joint Australian, State and Territory Government Initiative















#### national mental health strategy

A joint Australian, State and Territory Government Initiative













### THEME 5: ACCESS TO AMBULATORY CARE

























### THEME 6: ACCESS TO ACUTE INPATIENT CARE











#### KPI#8 Local access to inpatient care (% total area overnight separations managed by your organisation)





A joint Australian, Stat