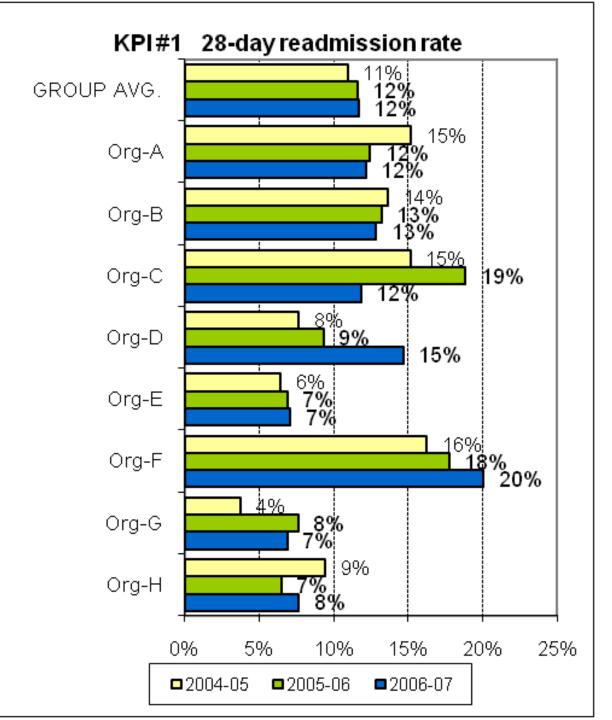

## **National Mental Health Benchmarking Project**

An Australian Government funded initiative

## **COMPARATIVE INDICATORS**

3-year time series 2004-05 to 2006-07

#### **Adult Mental Health Services Forum**

Version 1.0 Summary for Public Release

Australian Mental Health Outcomes and Classification Network November 2008













#### national mental health strategy

A joint Australian, State and Territory Government Initiative



































































































# THEME 1: COMPARATIVE RESOURCES AVAILABLE TO THE ORGANISATION

























# THEME 2: EFFICIENCY IN USE OF RESOURCES





### national mental health strategy

A joint Australian, State and Territory Government Initiative























































national mental health strategy

> A joint Australian, State and Territory Government Initiative



# THEME 3: PRODUCTIVITY AND ACTIVITY OF AMBULATORY SERVICES























#### THEME 4: CONTINUITY OF CARE



#### KPI#11 alternative: 2006-07 Pre admission community care - Open cases vs all cas