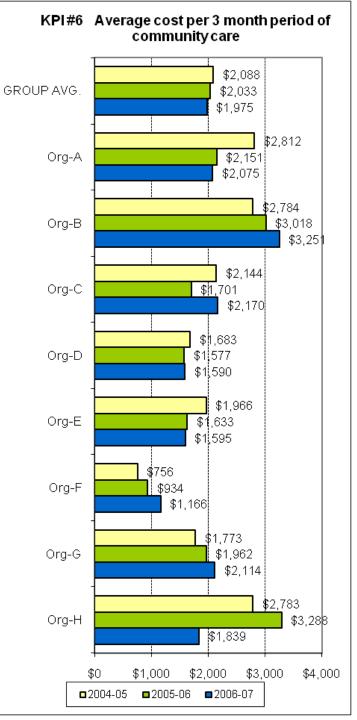

tal Health Benchmarking Project**

An Australian Government funded initiative

## **COMPARATIVE INDICATORS**

3-year time series 2004-05 to 2006-07

#### **Adult Mental Health Services Forum**

Version 1.0 Summary for Public Release

Australian Mental Health Outcomes and Classification Network November 2008













#### national mental health strategy

A joint Australian, State and Territory Government Initiative



































































































# THEME 1: COMPARATIVE RESOURCES AVAILABLE TO THE ORGANISATION

























# THEME 2: EFFICIENCY IN USE OF RESOURCES





### national mental health strategy

A joint Australian, State and Territory Government Initiative























































national mental health strategy

> A joint Australian, State and Territory Government Initiative



# THEME 3: PRODUCTIVITY AND ACTIVITY OF AMBULATORY SERVICES























#### THEME 4: CONTINUITY OF CARE



#### KPI#11 alternative: 2006-07 Pre admission community care - Open cases vs all cases





A joint Australian, State and Territory Government Initiative















#### national mental health strategy

A joint Australian, State and Territory Government Initiative













### THEME 5: ACCESS TO AMBULATORY CARE

























### THEME 6: ACCESS TO ACUTE INPATIENT CARE











#### KPI#8 Local access to inpatient care (% total area overnight separations managed by your organisation)





A joint Australian, State and Territory Government Initi