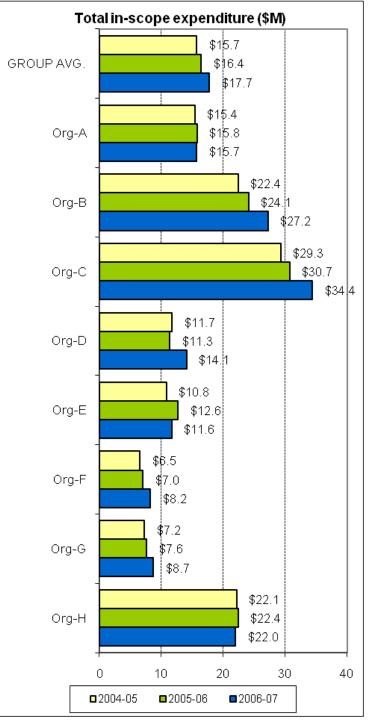

## **National Mental Health Benchmarking Project**

An Australian Government funded initiative

## **COMPARATIVE INDICATORS**

3-year time series 2004-05 to 2006-07

#### **Adult Mental Health Services Forum**

Version 1.0 Summary for Public Release

Australian Mental Health Outcomes and Classification Network November 2008













#### national mental health strategy

A joint Australian, State and Territory Government Initiative



































































































# THEME 1: COMPARATIVE RESOURCES AVAILABLE TO THE ORGANISATION

























# THEME 2: EFFICIENCY IN USE OF RESOURCES





### national mental health strategy

A joint Australian, State and Territory Government Initiative























































national mental health strategy

> A joint Australian, State and Territory Government Initiative



# THEME 3: PRODUCTIVITY AND ACTIVITY OF AMBULATORY SERVICES























#### THEME 4: CONTINUITY OF CARE



#### KPI#11 alternative: 2006-07 Pre admission community care - Open cases vs all cases





A joint Australian, State and Territory Government Initiative















#### national mental health strategy

A joint Australian, State and Territory Government Initiative













### THEME 5: ACCESS TO AMBULATORY CARE

























### THEME