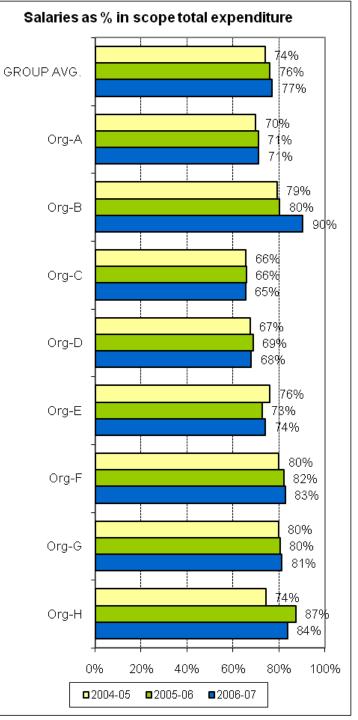

## **National Mental Health Benchmarking Project**

An Australian Government funded initiative

## **COMPARATIVE INDICATORS**

3-year time series 2004-05 to 2006-07

#### **Adult Mental Health Services Forum**

Version 1.0 Summary for Public Release

Australian Mental Health Outcomes and Classification Network November 2008













#### national mental health strategy

A joint Australian, State and Territory Government Initiative



































































































# THEME 1: COMPARATIVE RESOURCES AVAILABLE TO THE ORGANISATION

























# THEME 2: EFFICIENCY IN USE OF RESOURCES





### national mental health strategy

A joint Australian, State and Territory Government Initiative























































national mental health strategy

> A joint Australian, State and Territory Government Initiative



# THEME 3: PRODUCTIVITY AND ACTIVITY OF AMBULATORY SERVICES























#### THEME 4: CONTINUITY OF CARE



#### KPI#11 alternative: 2006-07 Pre admission community care - Open cases vs all cases





A joint Australian, State and Territory Government Initiative















#### national mental health strategy

A joint Australian, State and Territory Government Initiative













### THEME 5: ACCESS TO AMBULATORY CARE

























### THEME 6: ACCESS TO ACUTE INPATIENT CARE











#### KPI#8 Local access