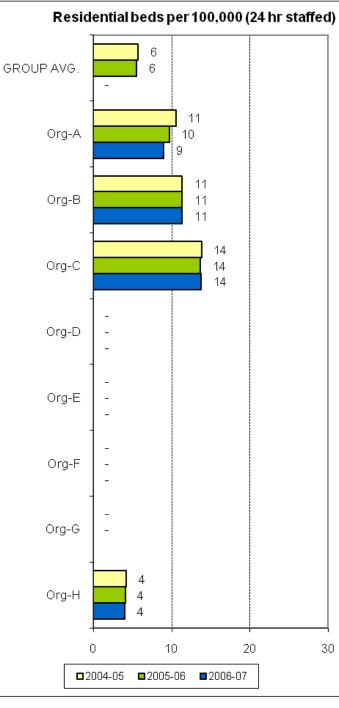

## **National Mental Health Benchmarking Project**

An Australian Government funded initiative

## **COMPARATIVE INDICATORS**

3-year time series 2004-05 to 2006-07

#### **Adult Mental Health Services Forum**

Version 1.0 Summary for Public Release

Australian Mental Health Outcomes and Classification Network November 2008













#### national mental health strategy

A joint Australian, State and Territory Government Initiative



































































































# THEME 1: COMPARATIVE RESOURCES AVAILABLE TO THE ORGANISATION

























# THEME 2: EFFICIENCY IN USE OF RESOURCES





### national mental health strategy

A joint Australian, State and Territory Government Initiative























































national mental health strategy

> A joint Australian, State and Territory Government Initiative



# THEME 3: PRODUCTIVITY AND ACTIVITY OF AMBULATORY SERVICES























#### THEME 4: CONTINUITY OF CARE



#### KPI#11 alternative: 2006-07 Pre admission community care - Open cases vs all cases





A joint Australian, State and Territory Government Initiative















#### national mental health strategy

A joint Australian, State and Territory Government Initiative













### THEME 5: ACCESS TO AMBULATORY CARE

























### THEME 6: ACCESS TO ACUT