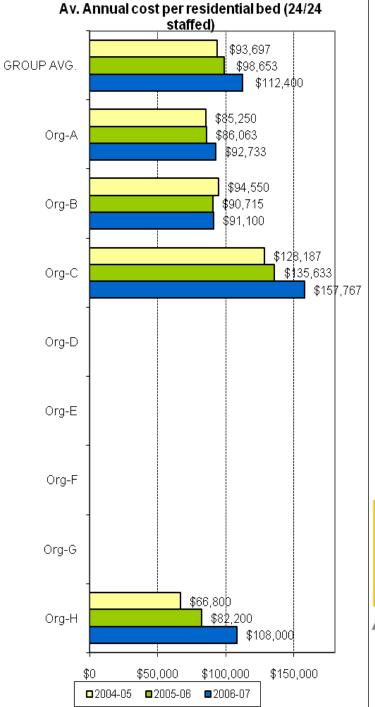

th Benchmarking Project**

An Australian Government funded initiative

## **COMPARATIVE INDICATORS**

3-year time series 2004-05 to 2006-07

#### **Adult Mental Health Services Forum**

Version 1.0 Summary for Public Release

Australian Mental Health Outcomes and Classification Network November 2008













#### national mental health strategy

A joint Australian, State and Territory Government Initiative



































































































# THEME 1: COMPARATIVE RESOURCES AVAILABLE TO THE ORGANISATION

























# THEME 2: EFFICIENCY IN USE OF RESOURCES





### national mental health strategy

A joint Australian, State and Territory Government Initiative























































national mental health strategy

> A joint Australian, State and Territory Government Initiative



# THEME 3: PRODUCTIVITY AND ACTIVITY OF AMBULATORY SERVICES























#### THEME 4: CONTINUITY OF CARE



#### KPI#11 alternative: 2006-07 Pre admission community care - Open cases vs all cases





A joint Australian, State and Territory Government Initiative















#### national mental health strategy

A joint Australian, State and Territory Government Initiative













### THEME 5: ACCESS TO AMBULATORY CARE

























### THEME 6: ACCESS TO ACUTE INPATIENT CARE











#### KPI#8 Local access to inpatient care (% total area overnight separations managed by your organisation)





A joint Australian, State and Territory Government Initiative