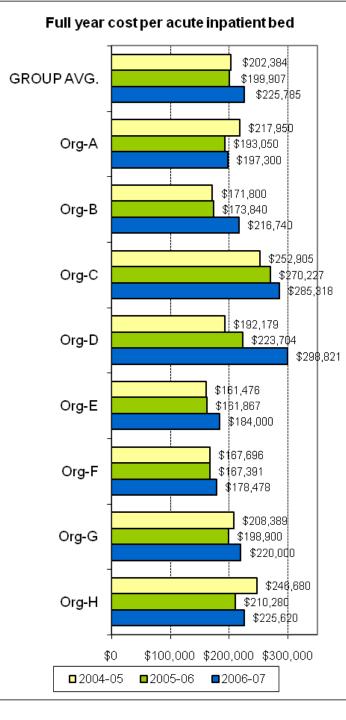

## **National Mental Health Benchmarking Project**

An Australian Government funded initiative

## **COMPARATIVE INDICATORS**

3-year time series 2004-05 to 2006-07

#### **Adult Mental Health Services Forum**

Version 1.0 Summary for Public Release

Australian Mental Health Outcomes and Classification Network November 2008













#### national mental health strategy

A joint Australian, State and Territory Government Initiative



































































































# THEME 1: COMPARATIVE RESOURCES AVAILABLE TO THE ORGANISATION

























# THEME 2: EFFICIENCY IN USE OF RESOURCES





### national mental health strategy

A joint Australian, State and Territory Government Initiative























































national mental health strategy

> A joint Australian, State and Territory Government Initiative



# THEME 3: PRODUCTIVITY AND ACTIVITY OF AMBULATORY SERVICES























#### THEME 4: CONTINUITY OF CARE



#### KPI#11 alternative: 2006-07 Pre admission community care - Open cases vs all cases





A joint Australian, State and Territory Government Initiative















#### national mental health strategy

A joint Australian, State and Territory Government Initiative













### THEME 5: ACCESS TO AMBULATORY CARE

























### THEME 6: ACCESS TO ACUTE INPATIENT CARE











#### KPI#8 Local access to inpatient care (% total area overnight separations managed by your organisation)





A joint Australian, State and Territor