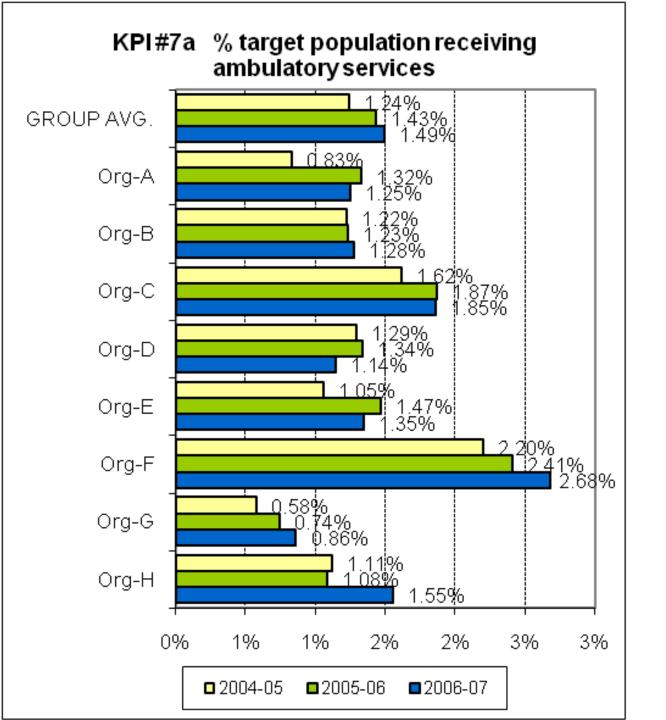

## **National Mental Health Benchmarking Project**

An Australian Government funded initiative

## **COMPARATIVE INDICATORS**

3-year time series 2004-05 to 2006-07

#### **Adult Mental Health Services Forum**

Version 1.0 Summary for Public Release

Australian Mental Health Outcomes and Classification Network November 2008













#### national mental health strategy

A joint Australian, State and Territory Government Initiative



































































































# THEME 1: COMPARATIVE RESOURCES AVAILABLE TO THE ORGANISATION

























# THEME 2: EFFICIENCY IN USE OF RESOURCES





### national mental health strategy

A joint Australian, State and Territory Government Initiative























































national mental health strategy

> A joint Australian, State and Territory Government Initiative



# THEME 3: PRODUCTIVITY AND ACTIVITY OF AMBULATORY SERVICES























#### THEME 4: CONTINUITY OF CARE



#### KPI#11 alternative: 2006-07 Pre admission community care - Open cases vs all cases





A joint Australian, State and Territory Government Initiative















#### national mental health strategy

A joint Aust