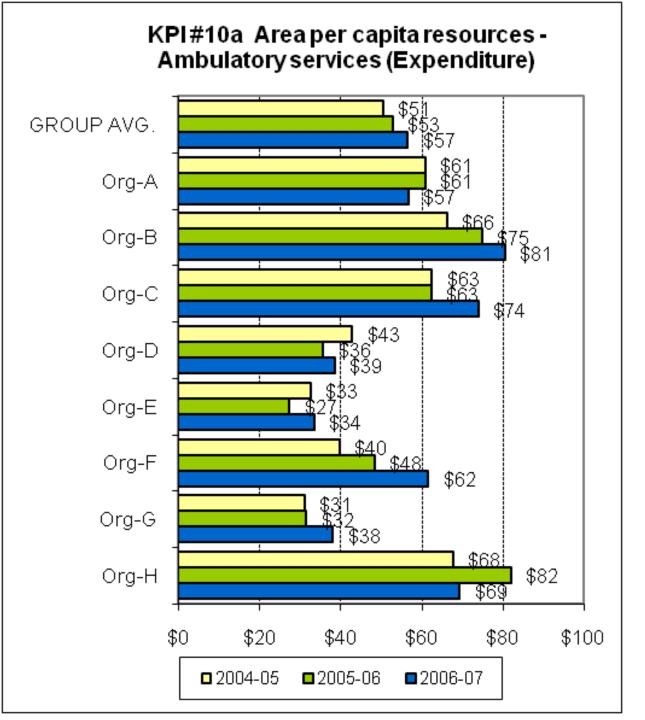

## **National Mental Health Benchmarking Project**

An Australian Government funded initiative

## **COMPARATIVE INDICATORS**

3-year time series 2004-05 to 2006-07

#### **Adult Mental Health Services Forum**

Version 1.0 Summary for Public Release

Australian Mental Health Outcomes and Classification Network November 2008













#### national mental health strategy

A joint Australian, State and Territory Government Initiative



































































































# THEME 1: COMPARATIVE RESOURCES AVAILABLE TO THE ORGANISATION

























# THEME 2: EFFICIENCY IN USE OF RESOURCES





### national mental health strategy

A joint Australian, State and Territory Government Initiative























































national mental health strategy

> A joint Australian, State and Territory Government Initiative



# THEME 3: PRODUCTIVITY AND ACTIVITY OF AMBULATORY SERVICES























#### THEME 4: CONTINUITY OF CARE



#### KPI#11 alternative: 2006-07 Pre admission community care - Open cases vs all cases





A joint Australian, State and Territory Government Initiative















#### national mental health strategy

A joint Australian, State and Territory Go