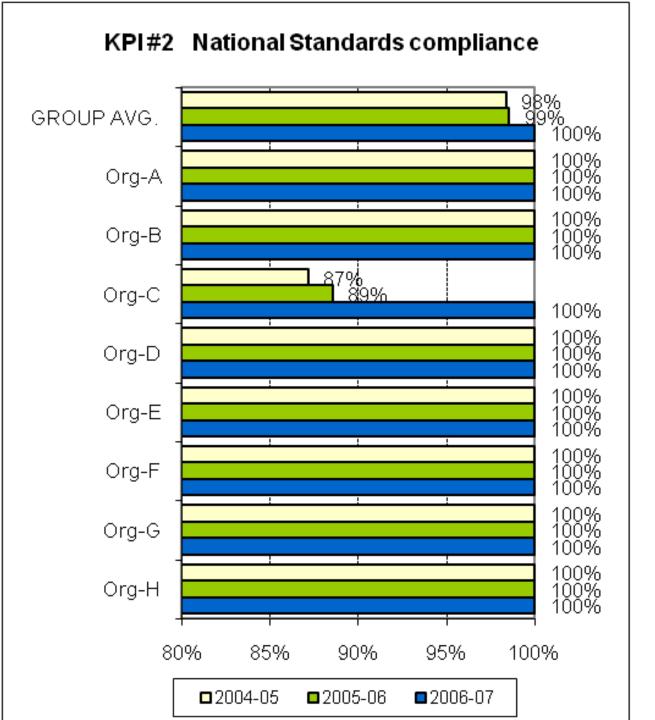

## **National Mental Health Benchmarking Project**

An Australian Government funded initiative

## **COMPARATIVE INDICATORS**

3-year time series 2004-05 to 2006-07

#### **Adult Mental Health Services Forum**

Version 1.0 Summary for Public Release

Australian Mental Health Outcomes and Classification Network November 2008













#### national mental health strategy

A joint Australian, State and Territory Government Initiative



































































































# THEME 1: COMPARATIVE RESOURCES AVAILABLE TO THE ORGANISATION

























# THEME 2: EFFICIENCY IN USE OF RESOURCES





### national mental health strategy

A joint Australian, State and Territory Government Initiative























































national mental health strategy

> A joint Australian, State and Territory Government Initiative



# THEME 3: PRODUCTIVITY AND ACTIVITY OF AMBULATORY SERVICES























#### THEME 4: CONTINUITY OF CARE



#### KPI#11 alternative: 2006-07 Pre admission community care - Open cases vs all cases