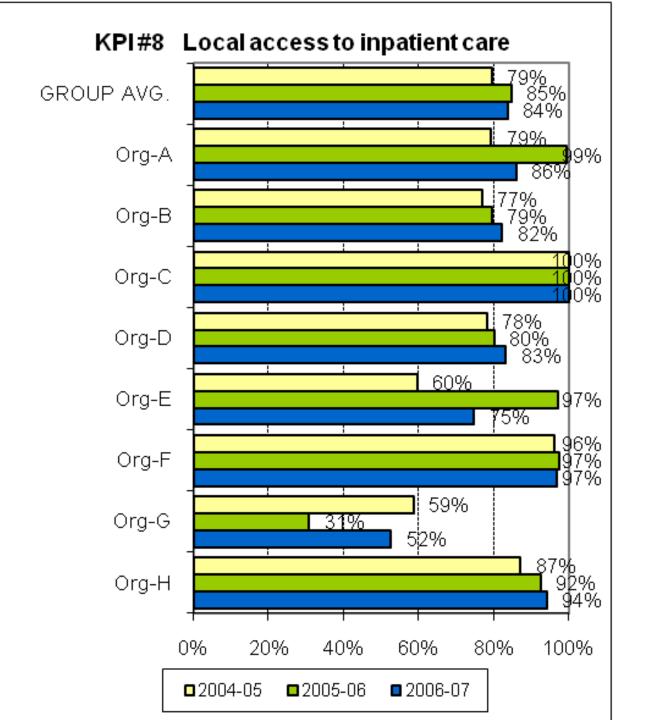

### THEME 6: ACCESS TO ACUTE INPATIENT CARE

#### KPI#8 Local access to inpatient care (% total area overnight separations managed by your organisation)

A joint Australian, State and Territory Government Initiative