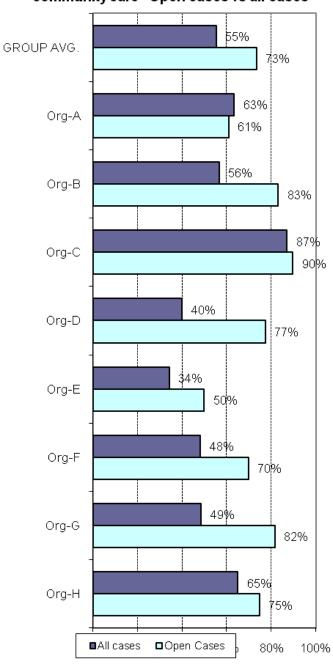

#### KPI#11 alternative: 2006-07 Pre admission community care - Open cases vs all cases

A joint Australian, State and Territory Government Initiative