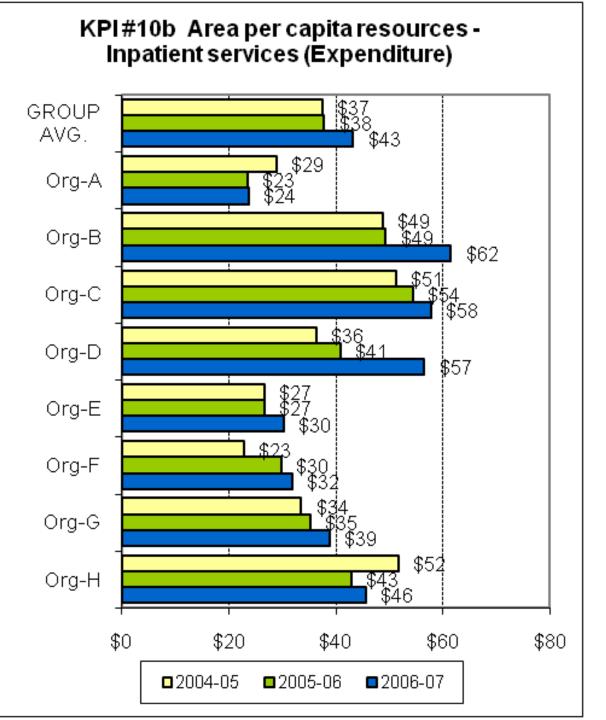

## **National Mental Health Benchmarking Project**

An Australian Government funded initiative

## **COMPARATIVE INDICATORS**

3-year time series 2004-05 to 2006-07

#### **Adult Mental Health Services Forum**

Version 1.0 Summary for Public Release

Australian Mental Health Outcomes and Classification Network November 2008













#### national mental health strategy

A joint Australian, State and Territory Government Initiative



































































































# THEME 1: COMPARATIVE RESOURCES AVAILABLE TO THE ORGANISATION

























# THEME 2: EFFICIENCY IN USE OF RESOURCES





### national mental health strategy

A joint Australian, State and Territory Government Initiative























































national mental health strategy

> A joint Australian, State and Territory Government Initiative



# THEME 3: PRODUCTIVITY AND ACTIVITY OF AMBULATORY SERVICES























#### THEME 4: CONTINUITY OF CARE



#### KPI#11 alternative: 2006-07 Pre admission community care - Open cases vs all cases





A joint Australian, State and Territory Government Initiative















#### national mental health strategy

A joint Australian, State and Territory Governme