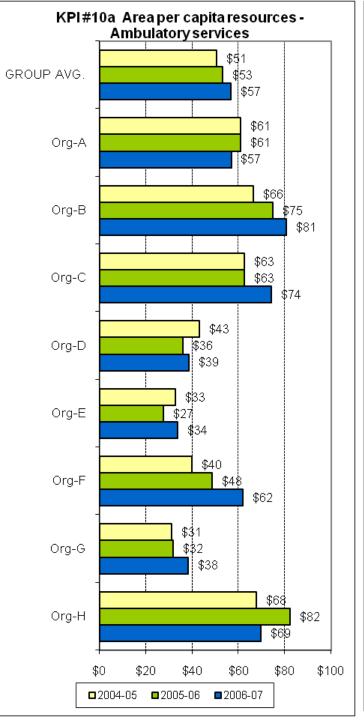

HE ORGANISATION

























# THEME 2: EFFICIENCY IN USE OF RESOURCES





### national mental health strategy

A joint Australian, State and Territory Government Initiative























































national mental health strategy

> A joint Australian, State and Territory Government Initiative



# THEME 3: PRODUCTIVITY AND ACTIVITY OF AMBULATORY SERVICES























#### THEME 4: CONTINUITY OF CARE



#### KPI#11 alternative: 2006-07 Pre admission community care - Open cases vs all cases





A joint Australian, State and Territory Government Initiative















#### national mental health strategy

A joint Australian, State and Territory Government Initiative













### THEME 5: ACCESS TO AMBULATORY CARE

























### THEME 6: ACCESS TO ACUTE INPATIENT CARE











#### KPI#8 Local access to inpatient care (% total area overnight separations managed by your organisation)





A joint Australian, State and Territory Government Initiative





#### % target age-group separations from your unit of people who reside outside of inpatient catchment area





A joint Australian, State and Territory Government Initiative



#### THEME 7: CAPABILITY



#### THEME 8: ACUTE INPATIENT CASEMIX-(A) DIAGNOSIS PROFILE 2006-07



# THEME 8: ACUTE INPATIENT CASEMIX - (B) HONOS AT ADMISSION





#### THEME 9: AMBULATORY CARE CASEMIX - (A) DIAGNOSIS PROFILE 2006-07



## THEME 9: AMBULATORY CARE CASEMIX - (A) HONOS





### UNGROUPED SUPPLEMENTARY INDICATORS