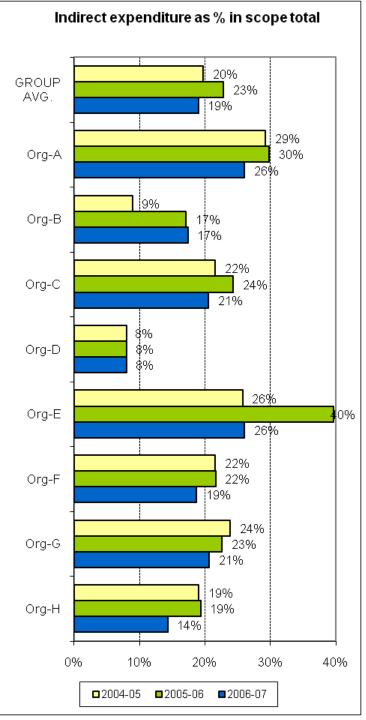

## **National Mental Health Benchmarking Project**

An Australian Government funded initiative

## **COMPARATIVE INDICATORS**

3-year time series 2004-05 to 2006-07

#### **Adult Mental Health Services Forum**

Version 1.0 Summary for Public Release

Australian Mental Health Outcomes and Classification Network November 2008













#### national mental health strategy

A joint Australian, State and Territory Government Initiative



































































































# THEME 1: COMPARATIVE RESOURCES AVAILABLE TO THE ORGANISATION

























# THEME 2: EFFICIENCY IN USE OF RESOURCES





### national mental health strategy

A joint Australian, State and Territory Government Initiative























































national mental health strategy

> A joint Australian, State and Territory Government Initiative



# THEME 3: PRODUCTIVITY AND ACTIVITY OF AMBULATORY SERVICES























#### THEME 4: CONTINUITY OF CARE



#### KPI#11 alternative: 2006-07 Pre admission community care - Open cases vs all cases





A joint Australian, State and Territory Government Initiative















#### national mental health strategy

A joint Australian, State and Territory Government Initiative













### THEME 5: ACCESS TO AMBULATORY CARE

























### THEME 6: ACCESS TO ACUTE INPATIENT CARE











#### KPI#8 Local acce