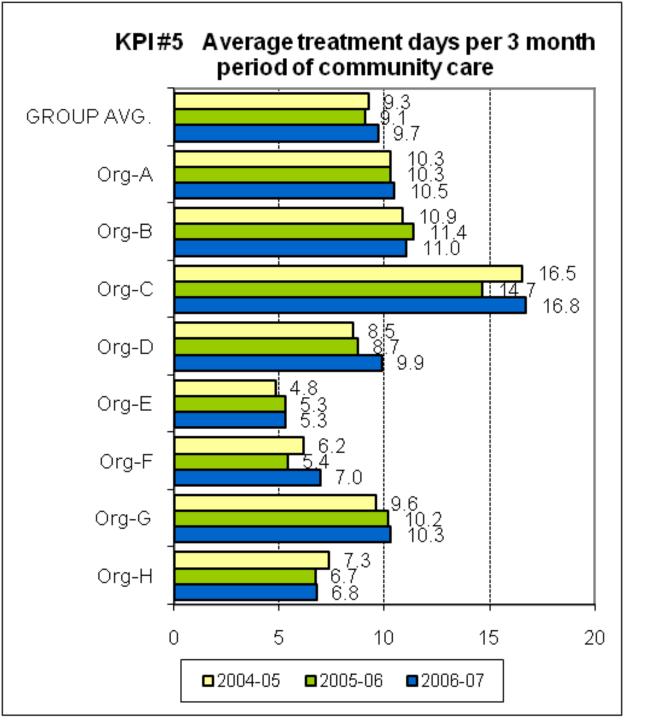

## **National Mental Health Benchmarking Project**

An Australian Government funded initiative

## **COMPARATIVE INDICATORS**

3-year time series 2004-05 to 2006-07

#### **Adult Mental Health Services Forum**

Version 1.0 Summary for Public Release

Australian Mental Health Outcomes and Classification Network November 2008













#### national mental health strategy

A joint Australian, State and Territory Government Initiative



































































































# THEME 1: COMPARATIVE RESOURCES AVAILABLE TO THE ORGANISATION

























# THEME 2: EFFICIENCY IN USE OF RESOURCES





### national mental health strategy

A joint Australian, State and Territory Government Initiative























































national mental health strategy

> A joint Australian, State and Territory Government Initiative



# THEME 3: PRODUCTIVITY AND ACTIVITY OF AMBULATORY SERVICES























#### THEME 4: CONTINUITY OF CARE



#### KPI#11 alternative: 2006-07 Pre admission community care - Open cases vs all cases





A joint Australian, State and Territory Government Initiative















#### national mental health strategy