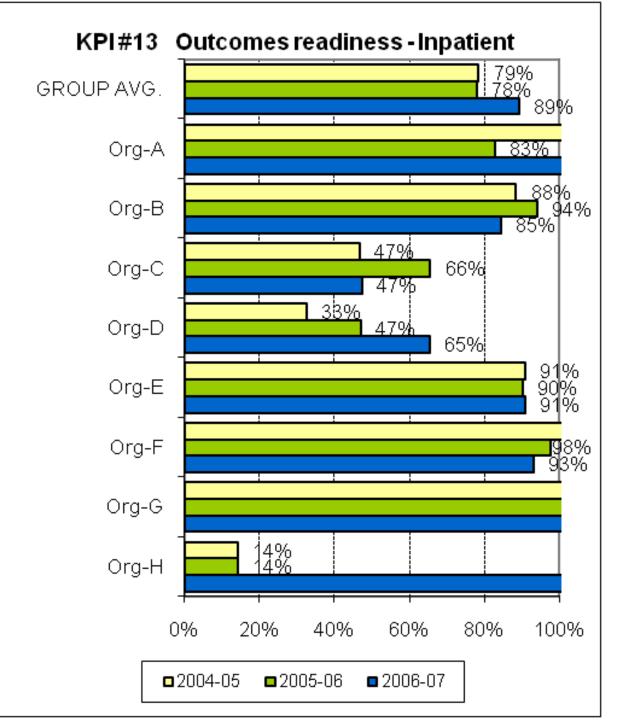

## **National Mental Health Benchmarking Project**

An Australian Government funded initiative

## **COMPARATIVE INDICATORS**

3-year time series 2004-05 to 2006-07

#### **Adult Mental Health Services Forum**

Version 1.0 Summary for Public Release

Australian Mental Health Outcomes and Classification Network November 2008













#### national mental health strategy

A joint Australian, State and Territory Government Initiative



































































































# THEME 1: COMPARATIVE RESOURCES AVAILABLE TO THE ORGANISATION

























# THEME 2: EFFICIENCY IN USE OF RESOURCES





### national mental health strategy

A joint Australian, State and Territory Government Initiative























































national mental health strategy

> A joint Australian, State and Territory Government Initiative



# THEME 3: PRODUCTIVITY AND ACTIVITY OF AMBULATORY SERVICES























#### THEME 4: CONTINUITY OF CARE



#### KPI#11 alternative: 2006-07 Pre admission community care - Open cases vs all cases





A joint Australian, State and Territory Government Initiative















#### national mental health strategy

A joint Australian, State and Territory Government Initiative